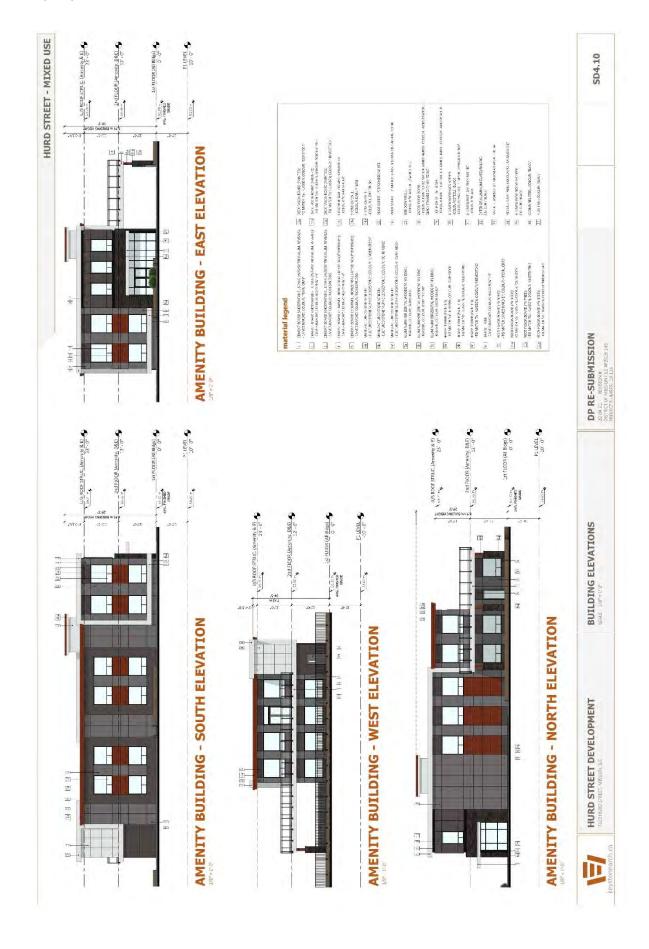

Building design, siting and landscaping plans to be as shown on Drawings Numbered: SD0.01 - SD4.15 inclusive, and landscape drawing L1 which are attached hereto and form part of this permit.

Minor changes to the aforesaid drawings that do not affect the intent of this Development permit and the general appearance of the buildings and character of the development may be permitted, subject to the approval of the Municipality.

4.

- (a) The said lands shall not be built on and no building shall be constructed, installed or erected on the subject property, unless the building is constructed, installed or erected substantially in accordance with development plans numbered: SD0.01 SD4.15 inclusive, prepared by Keystone Architecture & Planning Ltd. (hereinafter referred to as "the plans"), unless approval in writing has been obtained from the Municipality to deviate from the said development plan.
- (b) Access to and egress from the said lands shall be constructed substantially in conformance with the plans.
- (c) Parking and siting thereof shall substantially conform to the plans.
- (d) The following standards for landscaping are imposed:
  - (i) All landscaping works and planting materials shall be provided in accordance with the landscaping plan and specifications thereon, which form part of this permit and is attached hereto as Drawing Number L1 prepared by PMG Landscape Architects.