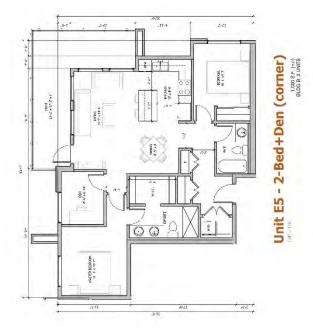

Building design, siting and landscaping plans to be as shown on Drawings Numbered: SD0.01 - SD4.15 inclusive, and landscape drawing L1 which are attached hereto and form part of this permit.

Minor changes to the aforesaid drawings that do not affect the intent of this Development permit and the general appearance of the buildings and character of the development may be permitted, subject to the approval of the Municipality.

4.

- (a) The said lands shall not be built on and no building shall be constructed, installed or erected on the subject property, unless the building is constructed, installed or erected substantially in accordance with development plans numbered: SD0.01 SD4.15 inclusive, prepared by Keystone Architecture & Planning Ltd. (hereinafter referred to as "the plans"), unless approval in writing has been obtained from the Municipality to deviate from the said development plan.
- (b) Access to and egress from the said lands shall be constructed substantially in conformance with the plans.
- (c) Parking and siting thereof shall substantially conform to the plans.
- (d) The following standards for landscaping are imposed:
  - (i) All landscaping works and planting materials shall be provided in accordance with the landscaping plan and specifications thereon, which form part of this permit and is attached hereto as Drawing Number L1 prepared by PMG Landscape Architects.