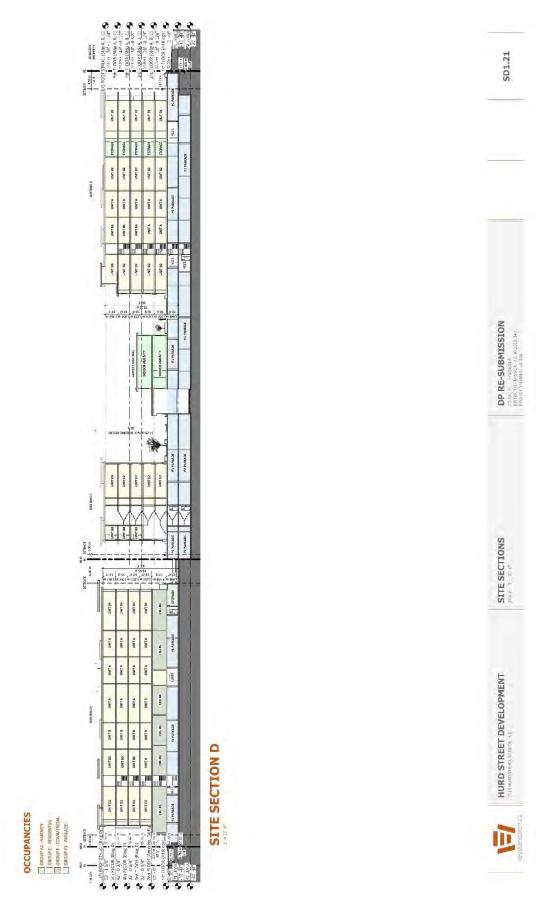

Building design, siting and landscaping plans to be as shown on Drawings Numbered: SD0.01 - SD4.15 inclusive, and landscape drawing L1 which are attached hereto and form part of this permit.

Minor changes to the aforesaid drawings that do not affect the intent of this Development permit and the general appearance of the buildings and character of the development may be permitted, subject to the approval of the Municipality.

4.

- (a) The said lands shall not be built on and no building shall be constructed, installed or erected on the subject property, unless the building is constructed, installed or erected substantially in accordance with development plans numbered: SD0.01 SD4.15 inclusive, prepared by Keystone Architecture & Planning Ltd. (hereinafter referred to as "the plans"), unless approval in writing has been obtained from the Municipality to deviate from the said development plan.
- (b) Access to and egress from the said lands shall be constructed substantially in conformance with the plans.
- (c) Parking and siting thereof shall substantially conform to the plans.
- (d) The following standards for landscaping are imposed:
  - (i) All landscaping works and planting materials shall be provided in accordance with the landscaping plan and specifications thereon, which form part of this permit and is attached hereto as Drawing Number L1 prepared by PMG Landscape Architects.