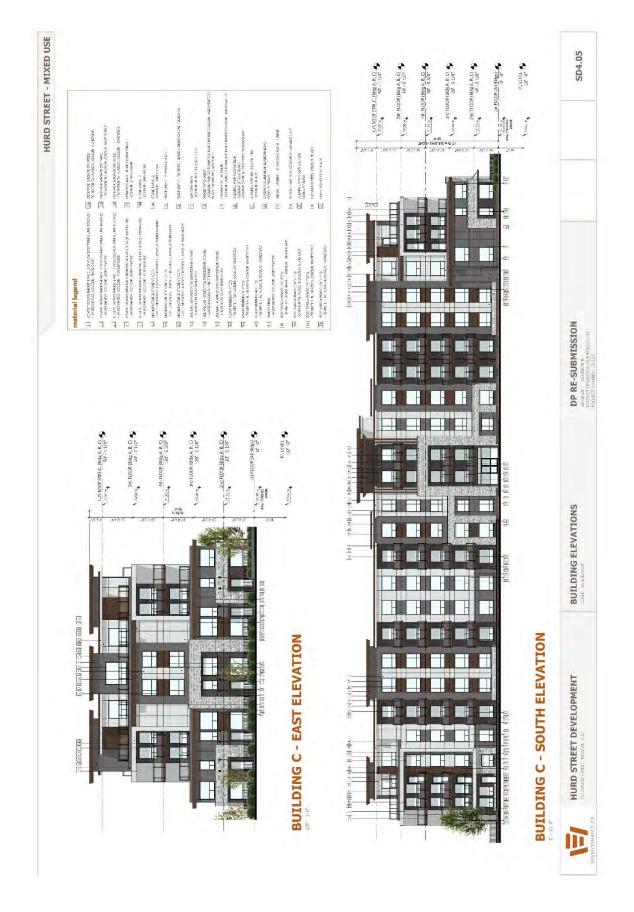

Building design, siting and landscaping plans to be as shown on Drawings Numbered: SD0.01 - SD4.15 inclusive, and landscape drawing L1 which are attached hereto and form part of this permit.

Minor changes to the aforesaid drawings that do not affect the intent of this Development permit and the general appearance of the buildings and character of the development may be permitted, subject to the approval of the Municipality.

4.

- (a) The said lands shall not be built on and no building shall be constructed, installed or erected on the subject property, unless the building is constructed, installed or erected substantially in accordance with development plans numbered: SD0.01 SD4.15 inclusive, prepared by Keystone Architecture & Planning Ltd. (hereinafter referred to as "the plans"), unless approval in writing has been obtained from the Municipality to deviate from the said development plan.
- (b) Access to and egress from the said lands shall be constructed substantially in conformance with the plans.
- (c) Parking and siting thereof shall substantially conform to the plans.
- (d) The following standards for landscaping are imposed:
  - (i) All landscaping works and planting materials shall be provided in accordance with the landscaping plan and specifications thereon, which form part of this permit and is attached hereto as Drawing Number L1 prepared by PMG Landscape Architects.