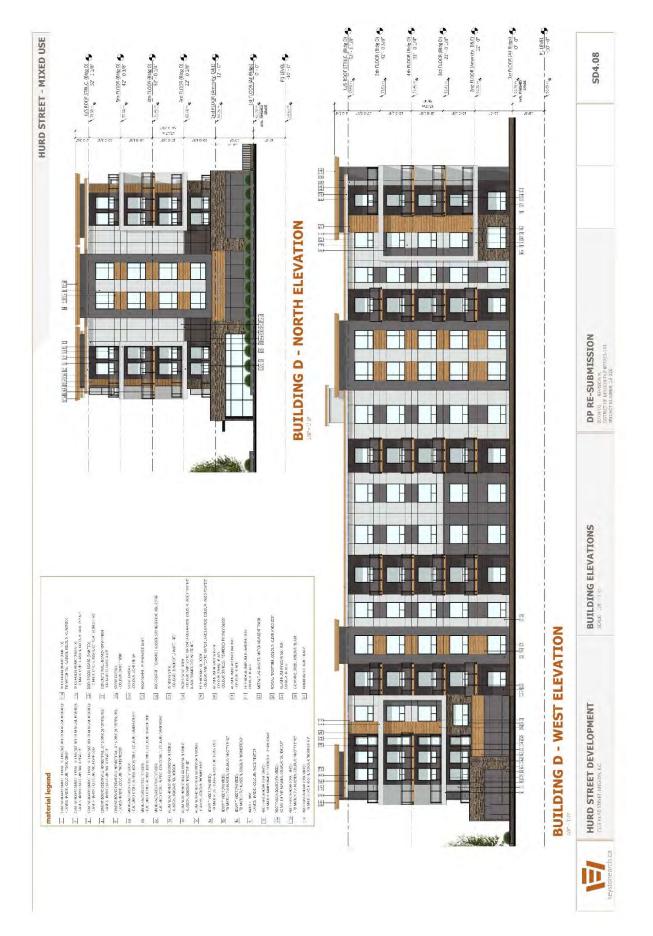

Building design, siting and landscaping plans to be as shown on Drawings Numbered: SD0.01 - SD4.15 inclusive, and landscape drawing L1 which are attached hereto and form part of this permit.

Minor changes to the aforesaid drawings that do not affect the intent of this Development permit and the general appearance of the buildings and character of the development may be permitted, subject to the approval of the Municipality.

4.

- (a) The said lands shall not be built on and no building shall be constructed, installed or erected on the subject property, unless the building is constructed, installed or erected substantially in accordance with development plans numbered: SD0.01 SD4.15 inclusive, prepared by Keystone Architecture & Planning Ltd. (hereinafter referred to as "the plans"), unless approval in writing has been obtained from the Municipality to deviate from the said development plan.
- (b) Access to and egress from the said lands shall be constructed substantially in conformance with the plans.
- (c) Parking and siting thereof shall substantially conform to the plans.
- (d) The following standards for landscaping are imposed:
  - (i) All landscaping works and planting materials shall be provided in accordance with the landscaping plan and specifications thereon, which form part of this permit and is attached hereto as Drawing Number L1 prepared by PMG Landscape Architects.