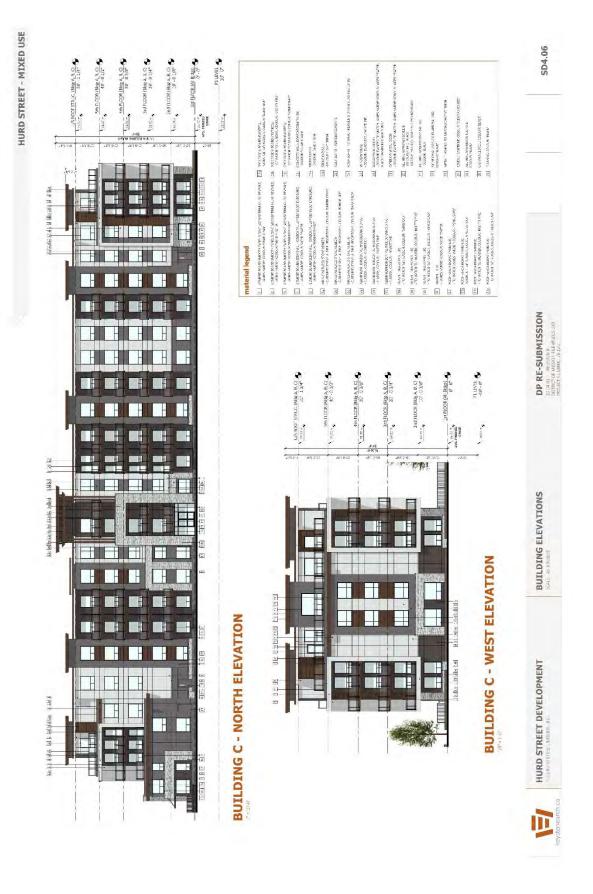

Building design, siting and landscaping plans to be as shown on Drawings Numbered: SD0.01 - SD4.15 inclusive, and landscape drawing L1 which are attached hereto and form part of this permit.

Minor changes to the aforesaid drawings that do not affect the intent of this Development permit and the general appearance of the buildings and character of the development may be permitted, subject to the approval of the Municipality.

4.

- (a) The said lands shall not be built on and no building shall be constructed, installed or erected on the subject property, unless the building is constructed, installed or erected substantially in accordance with development plans numbered: SD0.01 SD4.15 inclusive, prepared by Keystone Architecture & Planning Ltd. (hereinafter referred to as "the plans"), unless approval in writing has been obtained from the Municipality to deviate from the said development plan.
- (b) Access to and egress from the said lands shall be constructed substantially in conformance with the plans.
- (c) Parking and siting thereof shall substantially conform to the plans.
- (d) The following standards for landscaping are imposed:
  - (i) All landscaping works and planting materials shall be provided in accordance with the landscaping plan and specifications thereon, which form part of this permit and is attached hereto as Drawing Number L1 prepared by PMG Landscape Architects.