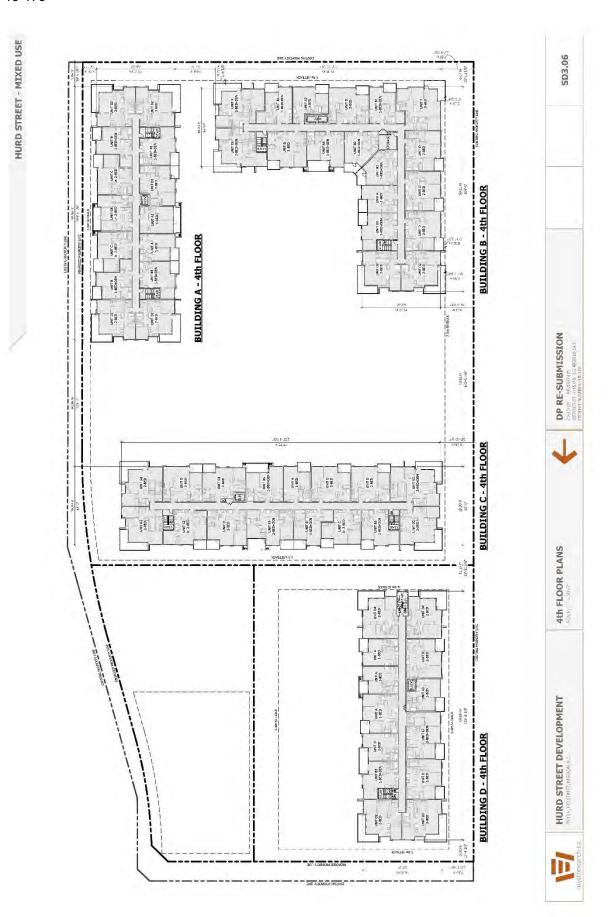

Building design, siting and landscaping plans to be as shown on Drawings Numbered: SD0.01 - SD4.15 inclusive, and landscape drawing L1 which are attached hereto and form part of this permit.

Minor changes to the aforesaid drawings that do not affect the intent of this Development permit and the general appearance of the buildings and character of the development may be permitted, subject to the approval of the Municipality.

4.

- (a) The said lands shall not be built on and no building shall be constructed, installed or erected on the subject property, unless the building is constructed, installed or erected substantially in accordance with development plans numbered: SD0.01 SD4.15 inclusive, prepared by Keystone Architecture & Planning Ltd. (hereinafter referred to as "the plans"), unless approval in writing has been obtained from the Municipality to deviate from the said development plan.
- (b) Access to and egress from the said lands shall be constructed substantially in conformance with the plans.
- (c) Parking and siting thereof shall substantially conform to the plans.
- (d) The following standards for landscaping are imposed:
  - (i) All landscaping works and planting materials shall be provided in accordance with the landscaping plan and specifications thereon, which form part of this permit and is attached hereto as Drawing Number L1 prepared by PMG Landscape Architects.