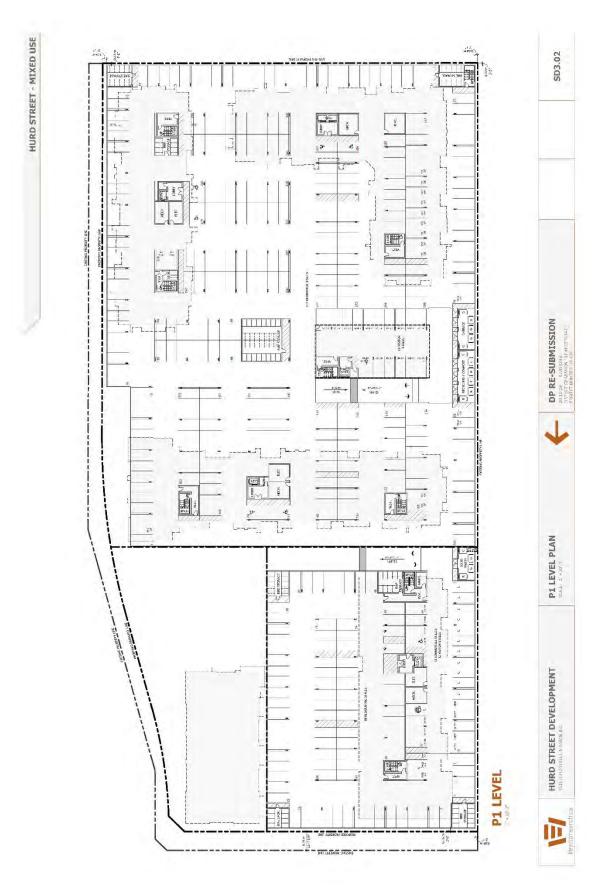

Building design, siting and landscaping plans to be as shown on Drawings Numbered: SD0.01 - SD4.15 inclusive, and landscape drawing L1 which are attached hereto and form part of this permit.

Minor changes to the aforesaid drawings that do not affect the intent of this Development permit and the general appearance of the buildings and character of the development may be permitted, subject to the approval of the Municipality.

4.

- (a) The said lands shall not be built on and no building shall be constructed, installed or erected on the subject property, unless the building is constructed, installed or erected substantially in accordance with development plans numbered: SD0.01 SD4.15 inclusive, prepared by Keystone Architecture & Planning Ltd. (hereinafter referred to as "the plans"), unless approval in writing has been obtained from the Municipality to deviate from the said development plan.
- (b) Access to and egress from the said lands shall be constructed substantially in conformance with the plans.
- (c) Parking and siting thereof shall substantially conform to the plans.
- (d) The following standards for landscaping are imposed:
  - (i) All landscaping works and planting materials shall be provided in accordance with the landscaping plan and specifications thereon, which form part of this permit and is attached hereto as Drawing Number L1 prepared by PMG Landscape Architects.