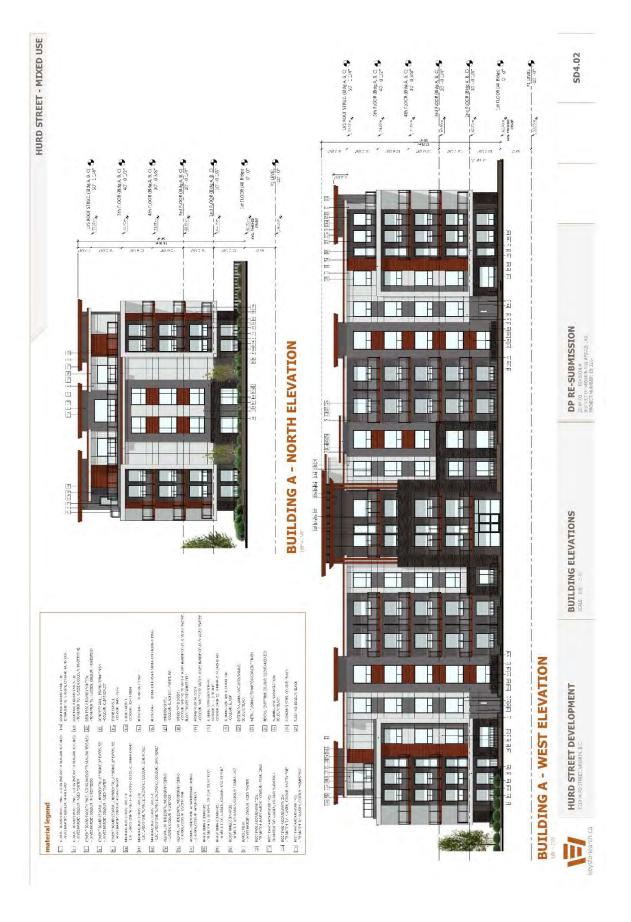

Building design, siting and landscaping plans to be as shown on Drawings Numbered: SD0.01 - SD4.15 inclusive, and landscape drawing L1 which are attached hereto and form part of this permit.

Minor changes to the aforesaid drawings that do not affect the intent of this Development permit and the general appearance of the buildings and character of the development may be permitted, subject to the approval of the Municipality.

4.

- (a) The said lands shall not be built on and no building shall be constructed, installed or erected on the subject property, unless the building is constructed, installed or erected substantially in accordance with development plans numbered: SD0.01 SD4.15 inclusive, prepared by Keystone Architecture & Planning Ltd. (hereinafter referred to as "the plans"), unless approval in writing has been obtained from the Municipality to deviate from the said development plan.
- (b) Access to and egress from the said lands shall be constructed substantially in conformance with the plans.
- (c) Parking and siting thereof shall substantially conform to the plans.
- (d) The following standards for landscaping are imposed:
  - (i) All landscaping works and planting materials shall be provided in accordance with the landscaping plan and specifications thereon, which form part of this permit and is attached hereto as Drawing Number L1 prepared by PMG Landscape Architects.