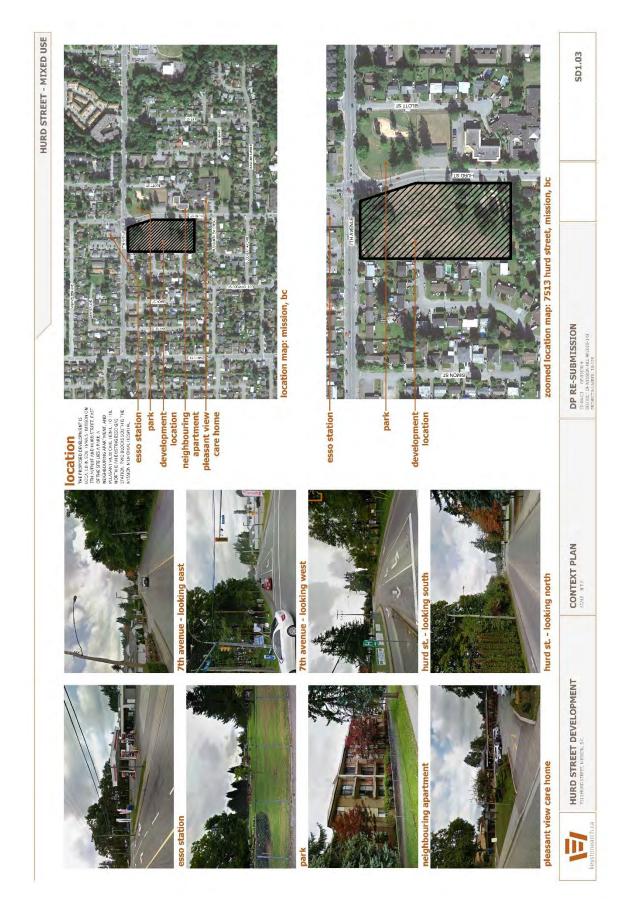

### 7513 Hurd Street

Parcel Identifier: 000-992-801

Lot 9 Except: Part Road Plan 68830, Section 20 Township 17 New Westminster District

Plan 905

3. The above property has been designated as **Development Permit Area C Mixed-Use and Commercial** in the Official Community Plan.