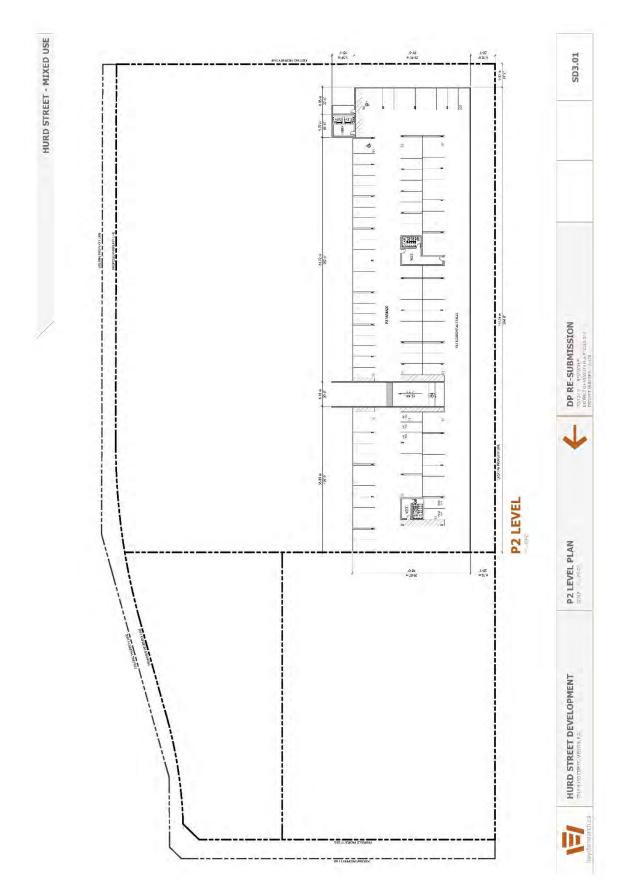

Building design, siting and landscaping plans to be as shown on Drawings Numbered: SD0.01 - SD4.15 inclusive, and landscape drawing L1 which are attached hereto and form part of this permit.

Minor changes to the aforesaid drawings that do not affect the intent of this Development permit and the general appearance of the buildings and character of the development may be permitted, subject to the approval of the Municipality.

4.

- (a) The said lands shall not be built on and no building shall be constructed, installed or erected on the subject property, unless the building is constructed, installed or erected substantially in accordance with development plans numbered: SD0.01 SD4.15 inclusive, prepared by Keystone Architecture & Planning Ltd. (hereinafter referred to as "the plans"), unless approval in writing has been obtained from the Municipality to deviate from the said development plan.
- (b) Access to and egress from the said lands shall be constructed substantially in conformance with the plans.
- (c) Parking and siting thereof shall substantially conform to the plans.
- (d) The following standards for landscaping are imposed:
  - (i) All landscaping works and planting materials shall be provided in accordance with the landscaping plan and specifications thereon, which form part of this permit and is attached hereto as Drawing Number L1 prepared by PMG Landscape Architects.