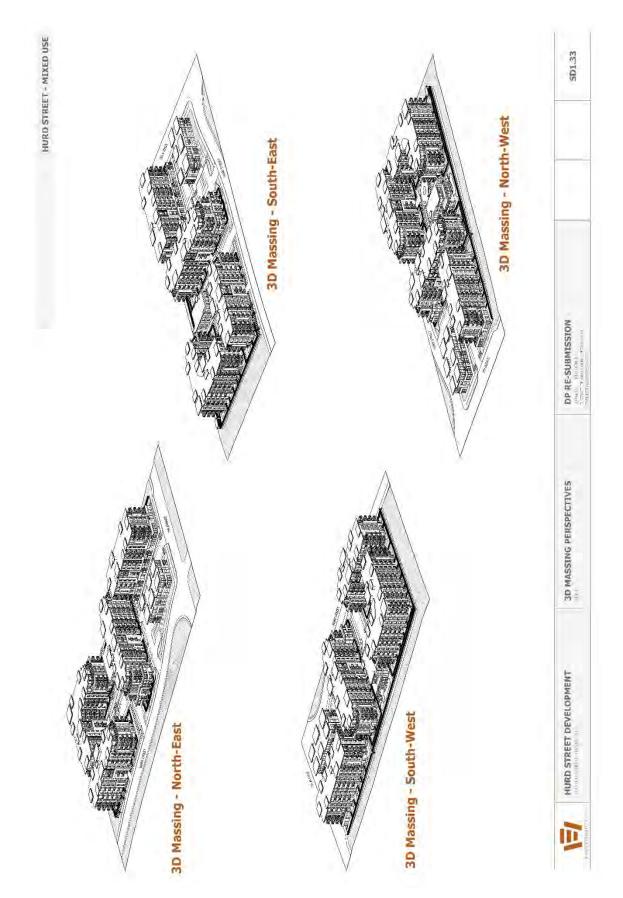

Building design, siting and landscaping plans to be as shown on Drawings Numbered: SD0.01 - SD4.15 inclusive, and landscape drawing L1 which are attached hereto and form part of this permit.

Minor changes to the aforesaid drawings that do not affect the intent of this Development permit and the general appearance of the buildings and character of the development may be permitted, subject to the approval of the Municipality.

4.

- (a) The said lands shall not be built on and no building shall be constructed, installed or erected on the subject property, unless the building is constructed, installed or erected substantially in accordance with development plans numbered: SD0.01 SD4.15 inclusive, prepared by Keystone Architecture & Planning Ltd. (hereinafter referred to as "the plans"), unless approval in writing has been obtained from the Municipality to deviate from the said development plan.
- (b) Access to and egress from the said lands shall be constructed substantially in conformance with the plans.
- (c) Parking and siting thereof shall substantially conform to the plans.
- (d) The following standards for landscaping are imposed:
  - (i) All landscaping works and planting materials shall be provided in accordance with the landscaping plan and specifications thereon, which form part of this permit and is attached hereto as Drawing Number L1 prepared by PMG Landscape Architects.