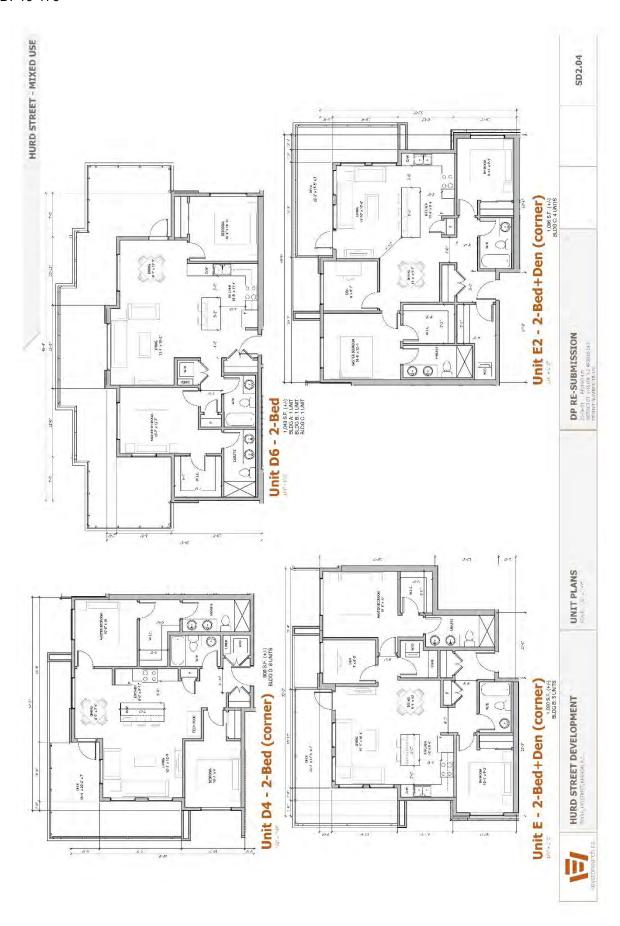

Building design, siting and landscaping plans to be as shown on Drawings Numbered: SD0.01 - SD4.15 inclusive, and landscape drawing L1 which are attached hereto and form part of this permit.

Minor changes to the aforesaid drawings that do not affect the intent of this Development permit and the general appearance of the buildings and character of the development may be permitted, subject to the approval of the Municipality.

4.

- (a) The said lands shall not be built on and no building shall be constructed, installed or erected on the subject property, unless the building is constructed, installed or erected substantially in accordance with development plans numbered: SD0.01 SD4.15 inclusive, prepared by Keystone Architecture & Planning Ltd. (hereinafter referred to as "the plans"), unless approval in writing has been obtained from the Municipality to deviate from the said development plan.
- (b) Access to and egress from the said lands shall be constructed substantially in conformance with the plans.
- (c) Parking and siting thereof shall substantially conform to the plans.
- (d) The following standards for landscaping are imposed:
  - (i) All landscaping works and planting materials shall be provided in accordance with the landscaping plan and specifications thereon, which form part of this permit and is attached hereto as Drawing Number L1 prepared by PMG Landscape Architects.