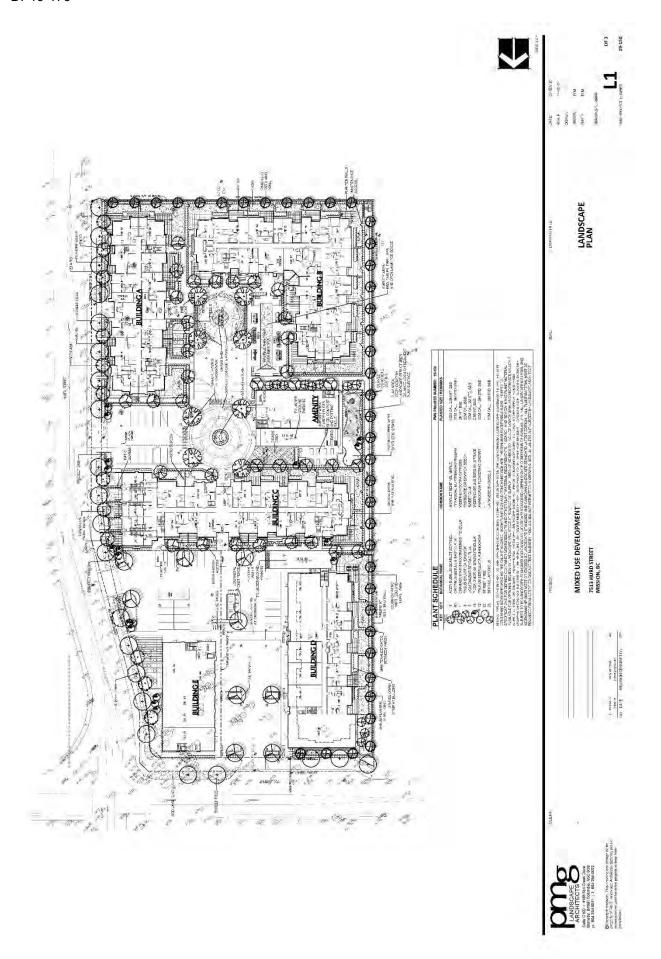

Building design, siting and landscaping plans to be as shown on Drawings Numbered: SD0.01 - SD4.15 inclusive, and landscape drawing L1 which are attached hereto and form part of this permit.

Minor changes to the aforesaid drawings that do not affect the intent of this Development permit and the general appearance of the buildings and character of the development may be permitted, subject to the approval of the Municipality.

4.

- (a) The said lands shall not be built on and no building shall be constructed, installed or erected on the subject property, unless the building is constructed, installed or erected substantially in accordance with development plans numbered: SD0.01 SD4.15 inclusive, prepared by Keystone Architecture & Planning Ltd. (hereinafter referred to as "the plans"), unless approval in writing has been obtained from the Municipality to deviate from the said development plan.
- (b) Access to and egress from the said lands shall be constructed substantially in conformance with the plans.
- (c) Parking and siting thereof shall substantially conform to the plans.
- (d) The following standards for landscaping are imposed:
  - (i) All landscaping works and planting materials shall be provided in accordance with the landscaping plan and specifications thereon, which form part of this permit and is attached hereto as Drawing Number L1 prepared by PMG Landscape Architects.