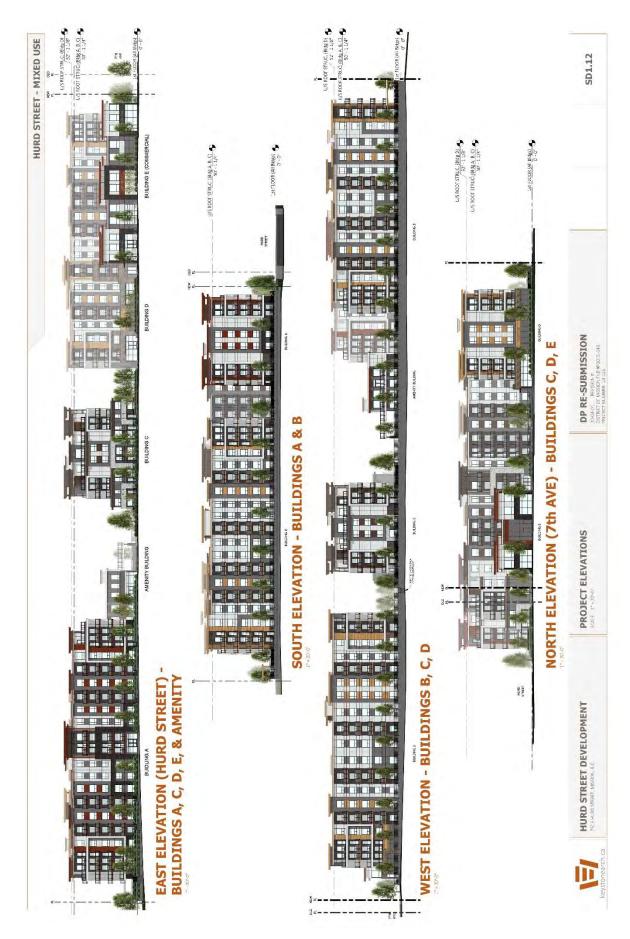

Building design, siting and landscaping plans to be as shown on Drawings Numbered: SD0.01 - SD4.15 inclusive, and landscape drawing L1 which are attached hereto and form part of this permit.

Minor changes to the aforesaid drawings that do not affect the intent of this Development permit and the general appearance of the buildings and character of the development may be permitted, subject to the approval of the Municipality.

4.

- (a) The said lands shall not be built on and no building shall be constructed, installed or erected on the subject property, unless the building is constructed, installed or erected substantially in accordance with development plans numbered: SD0.01 SD4.15 inclusive, prepared by Keystone Architecture & Planning Ltd. (hereinafter referred to as "the plans"), unless approval in writing has been obtained from the Municipality to deviate from the said development plan.
- (b) Access to and egress from the said lands shall be constructed substantially in conformance with the plans.
- (c) Parking and siting thereof shall substantially conform to the plans.
- (d) The following standards for landscaping are imposed:
  - (i) All landscaping works and planting materials shall be provided in accordance with the landscaping plan and specifications thereon, which form part of this permit and is attached hereto as Drawing Number L1 prepared by PMG Landscape Architects.