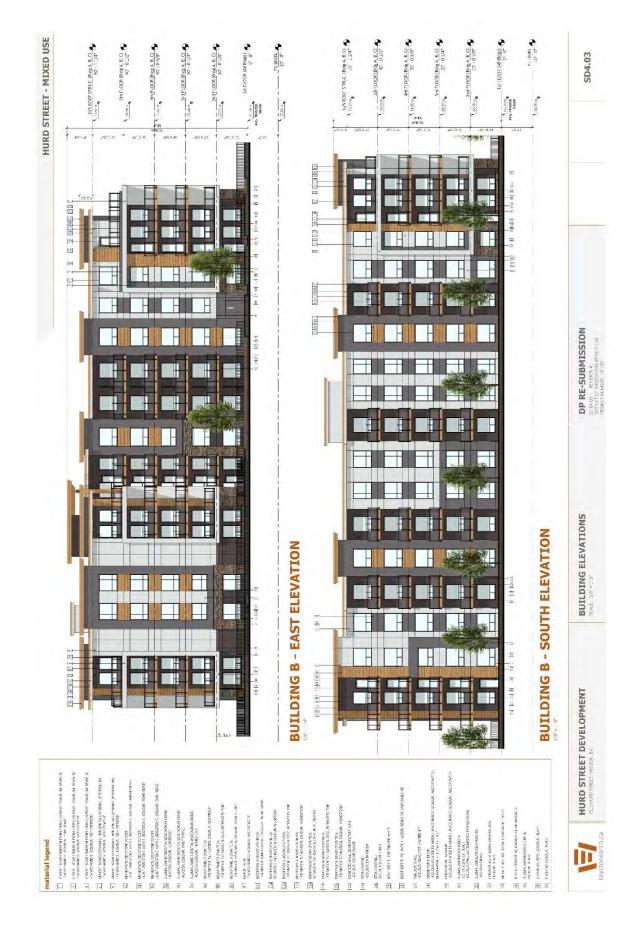

Building design, siting and landscaping plans to be as shown on Drawings Numbered: SD0.01 - SD4.15 inclusive, and landscape drawing L1 which are attached hereto and form part of this permit.

Minor changes to the aforesaid drawings that do not affect the intent of this Development permit and the general appearance of the buildings and character of the development may be permitted, subject to the approval of the Municipality.

4.

- (a) The said lands shall not be built on and no building shall be constructed, installed or erected on the subject property, unless the building is constructed, installed or erected substantially in accordance with development plans numbered: SD0.01 SD4.15 inclusive, prepared by Keystone Architecture & Planning Ltd. (hereinafter referred to as "the plans"), unless approval in writing has been obtained from the Municipality to deviate from the said development plan.
- (b) Access to and egress from the said lands shall be constructed substantially in conformance with the plans.
- (c) Parking and siting thereof shall substantially conform to the plans.
- (d) The following standards for landscaping are imposed:
  - (i) All landscaping works and planting materials shall be provided in accordance with the landscaping plan and specifications thereon, which form part of this permit and is attached hereto as Drawing Number L1 prepared by PMG Landscape Architects.