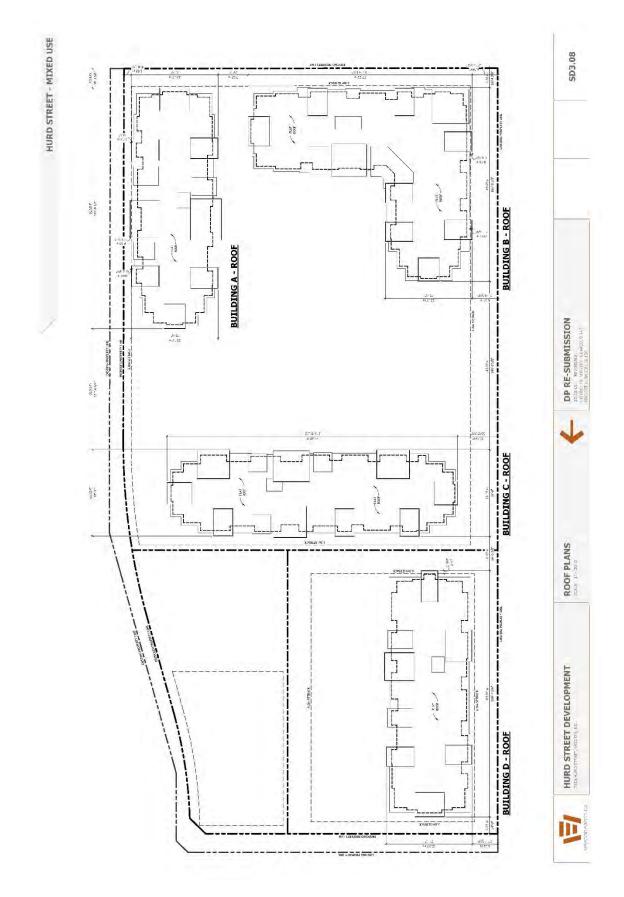

Building design, siting and landscaping plans to be as shown on Drawings Numbered: SD0.01 - SD4.15 inclusive, and landscape drawing L1 which are attached hereto and form part of this permit.

Minor changes to the aforesaid drawings that do not affect the intent of this Development permit and the general appearance of the buildings and character of the development may be permitted, subject to the approval of the Municipality.

4.

- (a) The said lands shall not be built on and no building shall be constructed, installed or erected on the subject property, unless the building is constructed, installed or erected substantially in accordance with development plans numbered: SD0.01 SD4.15 inclusive, prepared by Keystone Architecture & Planning Ltd. (hereinafter referred to as "the plans"), unless approval in writing has been obtained from the Municipality to deviate from the said development plan.
- (b) Access to and egress from the said lands shall be constructed substantially in conformance with the plans.
- (c) Parking and siting thereof shall substantially conform to the plans.
- (d) The following standards for landscaping are imposed:
  - (i) All landscaping works and planting materials shall be provided in accordance with the landscaping plan and specifications thereon, which form part of this permit and is attached hereto as Drawing Number L1 prepared by PMG Landscape Architects.