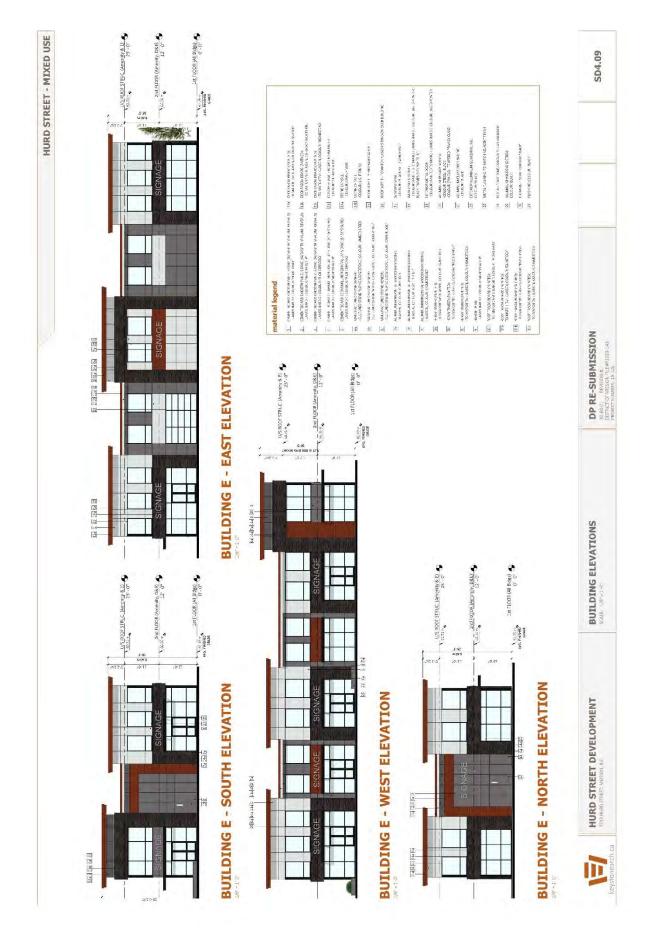

Building design, siting and landscaping plans to be as shown on Drawings Numbered: SD0.01 - SD4.15 inclusive, and landscape drawing L1 which are attached hereto and form part of this permit.

Minor changes to the aforesaid drawings that do not affect the intent of this Development permit and the general appearance of the buildings and character of the development may be permitted, subject to the approval of the Municipality.

4.

- (a) The said lands shall not be built on and no building shall be constructed, installed or erected on the subject property, unless the building is constructed, installed or erected substantially in accordance with development plans numbered: SD0.01 SD4.15 inclusive, prepared by Keystone Architecture & Planning Ltd. (hereinafter referred to as "the plans"), unless approval in writing has been obtained from the Municipality to deviate from the said development plan.
- (b) Access to and egress from the said lands shall be constructed substantially in conformance with the plans.
- (c) Parking and siting thereof shall substantially conform to the plans.
- (d) The following standards for landscaping are imposed:
  - (i) All landscaping works and planting materials shall be provided in accordance with the landscaping plan and specifications thereon, which form part of this permit and is attached hereto as Drawing Number L1 prepared by PMG Landscape Architects.