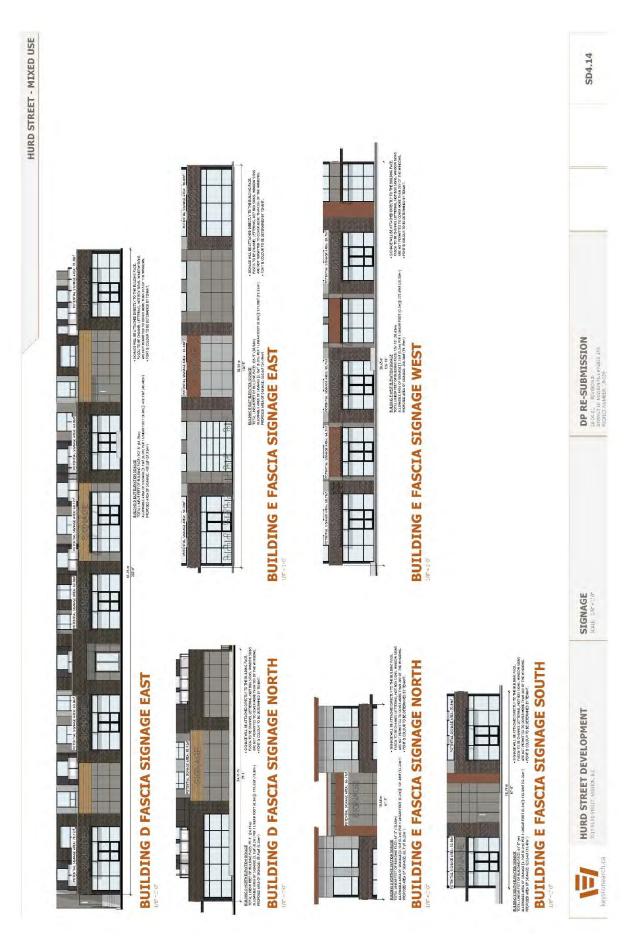

Building design, siting and landscaping plans to be as shown on Drawings Numbered: SD0.01 - SD4.15 inclusive, and landscape drawing L1 which are attached hereto and form part of this permit.

Minor changes to the aforesaid drawings that do not affect the intent of this Development permit and the general appearance of the buildings and character of the development may be permitted, subject to the approval of the Municipality.

4.

- (a) The said lands shall not be built on and no building shall be constructed, installed or erected on the subject property, unless the building is constructed, installed or erected substantially in accordance with development plans numbered: SD0.01 SD4.15 inclusive, prepared by Keystone Architecture & Planning Ltd. (hereinafter referred to as "the plans"), unless approval in writing has been obtained from the Municipality to deviate from the said development plan.
- (b) Access to and egress from the said lands shall be constructed substantially in conformance with the plans.
- (c) Parking and siting thereof shall substantially conform to the plans.
- (d) The following standards for landscaping are imposed:
  - (i) All landscaping works and planting materials shall be provided in accordance with the landscaping plan and specifications thereon, which form part of this permit and is attached hereto as Drawing Number L1 prepared by PMG Landscape Architects.