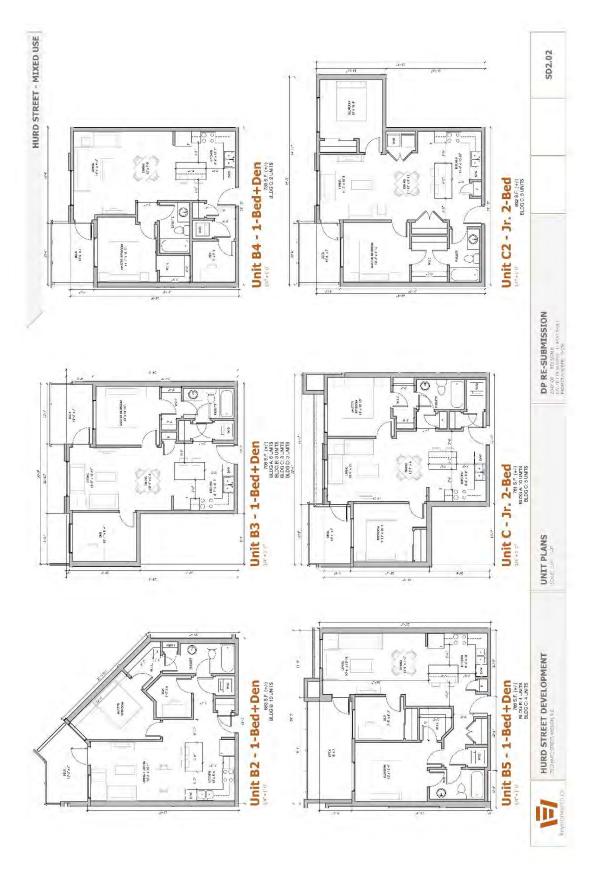

Building design, siting and landscaping plans to be as shown on Drawings Numbered: SD0.01 - SD4.15 inclusive, and landscape drawing L1 which are attached hereto and form part of this permit.

Minor changes to the aforesaid drawings that do not affect the intent of this Development permit and the general appearance of the buildings and character of the development may be permitted, subject to the approval of the Municipality.

4.

- (a) The said lands shall not be built on and no building shall be constructed, installed or erected on the subject property, unless the building is constructed, installed or erected substantially in accordance with development plans numbered: SD0.01 SD4.15 inclusive, prepared by Keystone Architecture & Planning Ltd. (hereinafter referred to as "the plans"), unless approval in writing has been obtained from the Municipality to deviate from the said development plan.
- (b) Access to and egress from the said lands shall be constructed substantially in conformance with the plans.
- (c) Parking and siting thereof shall substantially conform to the plans.
- (d) The following standards for landscaping are imposed:
  - (i) All landscaping works and planting materials shall be provided in accordance with the landscaping plan and specifications thereon, which form part of this permit and is attached hereto as Drawing Number L1 prepared by PMG Landscape Architects.