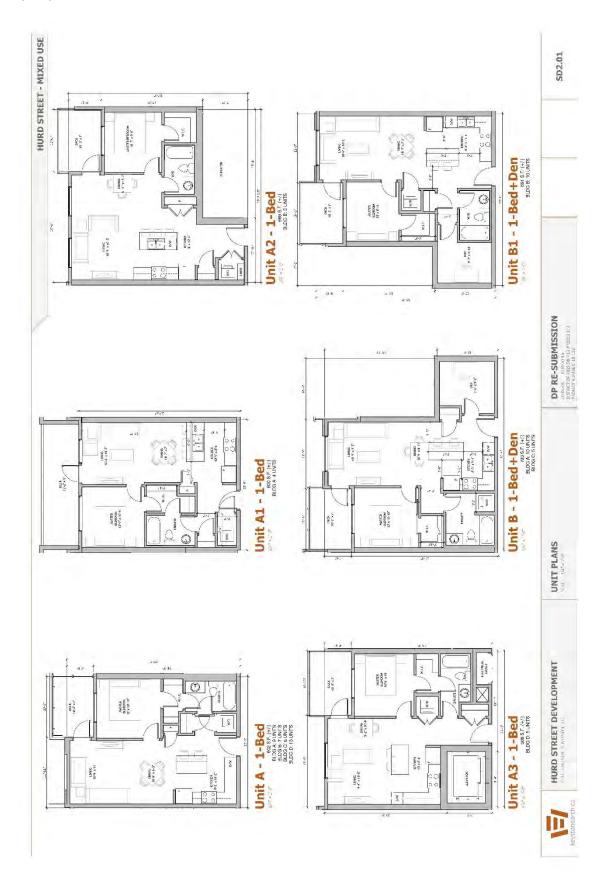

Building design, siting and landscaping plans to be as shown on Drawings Numbered: SD0.01 - SD4.15 inclusive, and landscape drawing L1 which are attached hereto and form part of this permit.

Minor changes to the aforesaid drawings that do not affect the intent of this Development permit and the general appearance of the buildings and character of the development may be permitted, subject to the approval of the Municipality.

4.

- (a) The said lands shall not be built on and no building shall be constructed, installed or erected on the subject property, unless the building is constructed, installed or erected substantially in accordance with development plans numbered: SD0.01 SD4.15 inclusive, prepared by Keystone Architecture & Planning Ltd. (hereinafter referred to as "the plans"), unless approval in writing has been obtained from the Municipality to deviate from the said development plan.
- (b) Access to and egress from the said lands shall be constructed substantially in conformance with the plans.
- (c) Parking and siting thereof shall substantially conform to the plans.
- (d) The following standards for landscaping are imposed:
  - (i) All landscaping works and planting materials shall be provided in accordance with the landscaping plan and specifications thereon, which form part of this permit and is attached hereto as Drawing Number L1 prepared by PMG Landscape Architects.