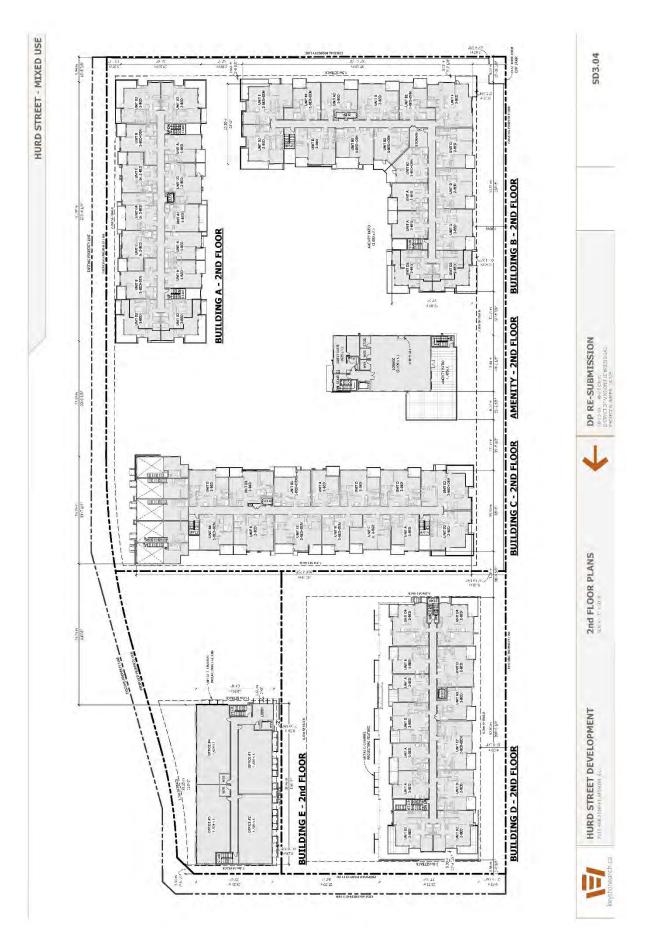

Building design, siting and landscaping plans to be as shown on Drawings Numbered: SD0.01 - SD4.15 inclusive, and landscape drawing L1 which are attached hereto and form part of this permit.

Minor changes to the aforesaid drawings that do not affect the intent of this Development permit and the general appearance of the buildings and character of the development may be permitted, subject to the approval of the Municipality.

4.

- (a) The said lands shall not be built on and no building shall be constructed, installed or erected on the subject property, unless the building is constructed, installed or erected substantially in accordance with development plans numbered: SD0.01 SD4.15 inclusive, prepared by Keystone Architecture & Planning Ltd. (hereinafter referred to as "the plans"), unless approval in writing has been obtained from the Municipality to deviate from the said development plan.
- (b) Access to and egress from the said lands shall be constructed substantially in conformance with the plans.
- (c) Parking and siting thereof shall substantially conform to the plans.
- (d) The following standards for landscaping are imposed:
  - (i) All landscaping works and planting materials shall be provided in accordance with the landscaping plan and specifications thereon, which form part of this permit and is attached hereto as Drawing Number L1 prepared by PMG Landscape Architects.