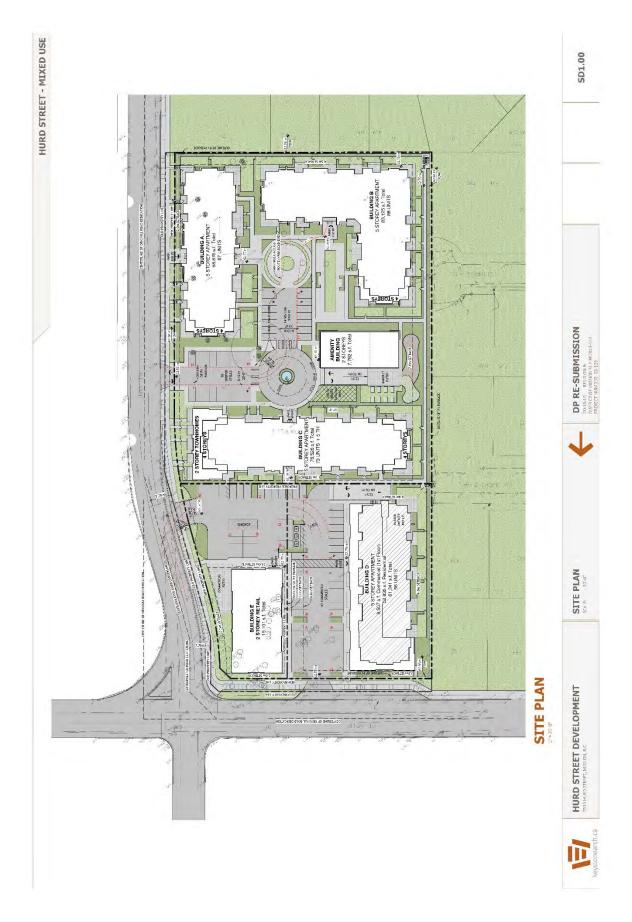

Building design, siting and landscaping plans to be as shown on Drawings Numbered: SD0.01 - SD4.15 inclusive, and landscape drawing L1 which are attached hereto and form part of this permit.

Minor changes to the aforesaid drawings that do not affect the intent of this Development permit and the general appearance of the buildings and character of the development may be permitted, subject to the approval of the Municipality.

4.

- (a) The said lands shall not be built on and no building shall be constructed, installed or erected on the subject property, unless the building is constructed, installed or erected substantially in accordance with development plans numbered: SD0.01 SD4.15 inclusive, prepared by Keystone Architecture & Planning Ltd. (hereinafter referred to as "the plans"), unless approval in writing has been obtained from the Municipality to deviate from the said development plan.
- (b) Access to and egress from the said lands shall be constructed substantially in conformance with the plans.
- (c) Parking and siting thereof shall substantially conform to the plans.
- (d) The following standards for landscaping are imposed:
  - (i) All landscaping works and planting materials shall be provided in accordance with the landscaping plan and specifications thereon, which form part of this permit and is attached hereto as Drawing Number L1 prepared by PMG Landscape Architects.