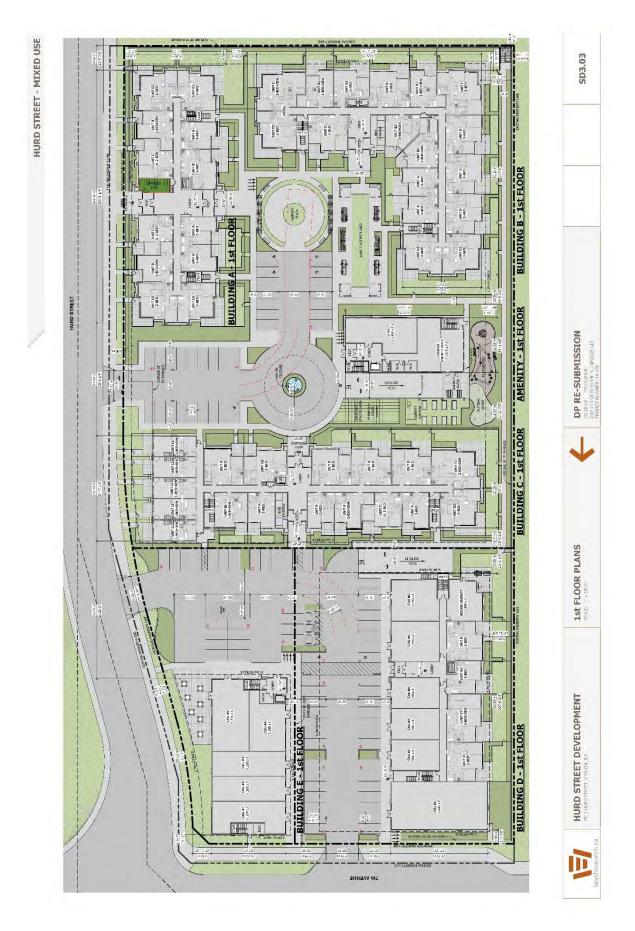

Building design, siting and landscaping plans to be as shown on Drawings Numbered: SD0.01 - SD4.15 inclusive, and landscape drawing L1 which are attached hereto and form part of this permit.

Minor changes to the aforesaid drawings that do not affect the intent of this Development permit and the general appearance of the buildings and character of the development may be permitted, subject to the approval of the Municipality.

4.

- (a) The said lands shall not be built on and no building shall be constructed, installed or erected on the subject property, unless the building is constructed, installed or erected substantially in accordance with development plans numbered: SD0.01 SD4.15 inclusive, prepared by Keystone Architecture & Planning Ltd. (hereinafter referred to as "the plans"), unless approval in writing has been obtained from the Municipality to deviate from the said development plan.
- (b) Access to and egress from the said lands shall be constructed substantially in conformance with the plans.
- (c) Parking and siting thereof shall substantially conform to the plans.
- (d) The following standards for landscaping are imposed:
  - (i) All landscaping works and planting materials shall be provided in accordance with the landscaping plan and specifications thereon, which form part of this permit and is attached hereto as Drawing Number L1 prepared by PMG Landscape Architects.