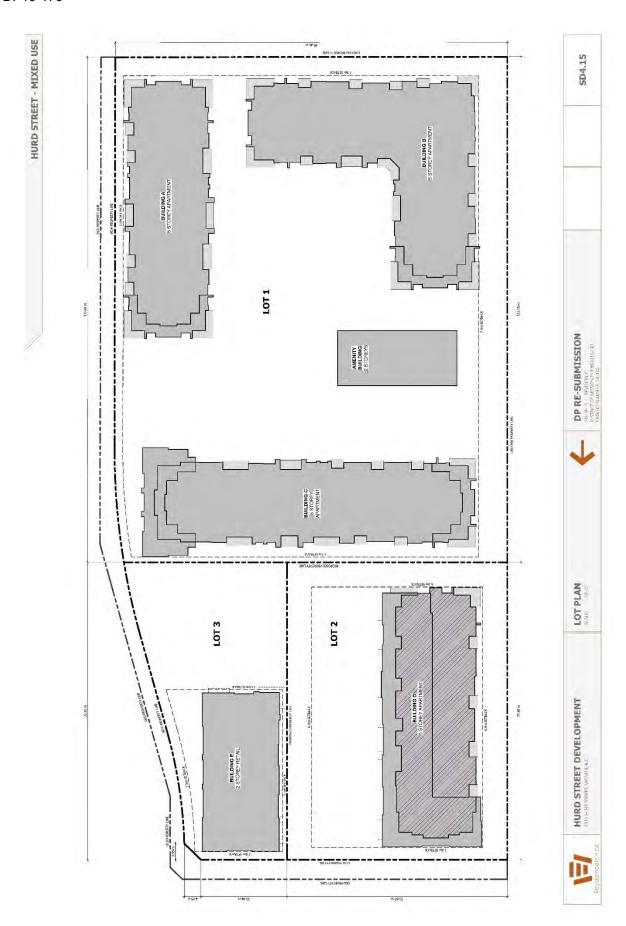

Building design, siting and landscaping plans to be as shown on Drawings Numbered: SD0.01 - SD4.15 inclusive, and landscape drawing L1 which are attached hereto and form part of this permit.

Minor changes to the aforesaid drawings that do not affect the intent of this Development permit and the general appearance of the buildings and character of the development may be permitted, subject to the approval of the Municipality.

4.

- (a) The said lands shall not be built on and no building shall be constructed, installed or erected on the subject property, unless the building is constructed, installed or erected substantially in accordance with development plans numbered: SD0.01 SD4.15 inclusive, prepared by Keystone Architecture & Planning Ltd. (hereinafter referred to as "the plans"), unless approval in writing has been obtained from the Municipality to deviate from the said development plan.
- (b) Access to and egress from the said lands shall be constructed substantially in conformance with the plans.
- (c) Parking and siting thereof shall substantially conform to the plans.
- (d) The following standards for landscaping are imposed:
  - (i) All landscaping works and planting materials shall be provided in accordance with the landscaping plan and specifications thereon, which form part of this permit and is attached hereto as Drawing Number L1 prepared by PMG Landscape Architects.