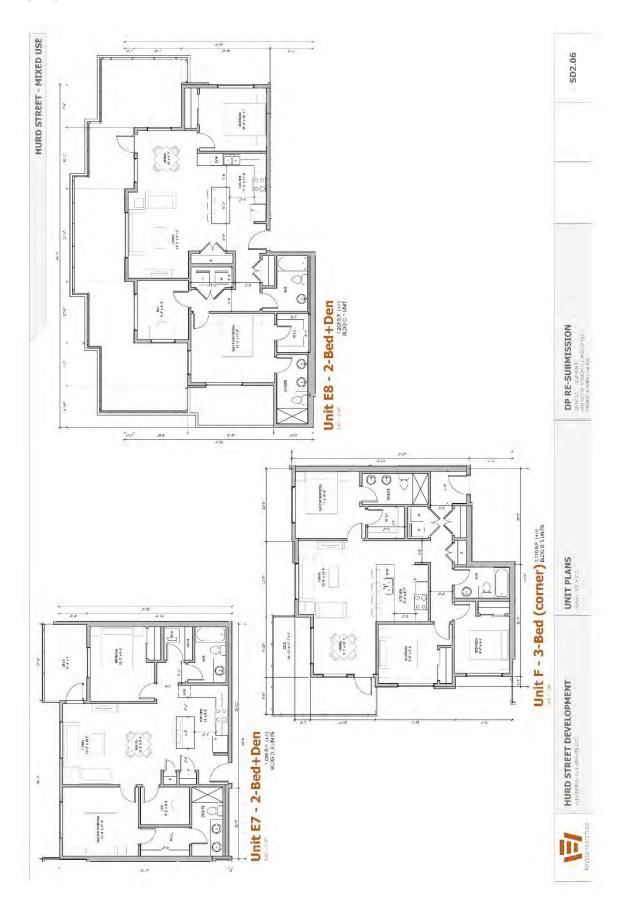

Building design, siting and landscaping plans to be as shown on Drawings Numbered: SD0.01 - SD4.15 inclusive, and landscape drawing L1 which are attached hereto and form part of this permit.

Minor changes to the aforesaid drawings that do not affect the intent of this Development permit and the general appearance of the buildings and character of the development may be permitted, subject to the approval of the Municipality.

4.

- (a) The said lands shall not be built on and no building shall be constructed, installed or erected on the subject property, unless the building is constructed, installed or erected substantially in accordance with development plans numbered: SD0.01 SD4.15 inclusive, prepared by Keystone Architecture & Planning Ltd. (hereinafter referred to as "the plans"), unless approval in writing has been obtained from the Municipality to deviate from the said development plan.
- (b) Access to and egress from the said lands shall be constructed substantially in conformance with the plans.
- (c) Parking and siting thereof shall substantially conform to the plans.
- (d) The following standards for landscaping are imposed:
  - (i) All landscaping works and planting materials shall be provided in accordance with the landscaping plan and specifications thereon, which form part of this permit and is attached hereto as Drawing Number L1 prepared by PMG Landscape Architects.