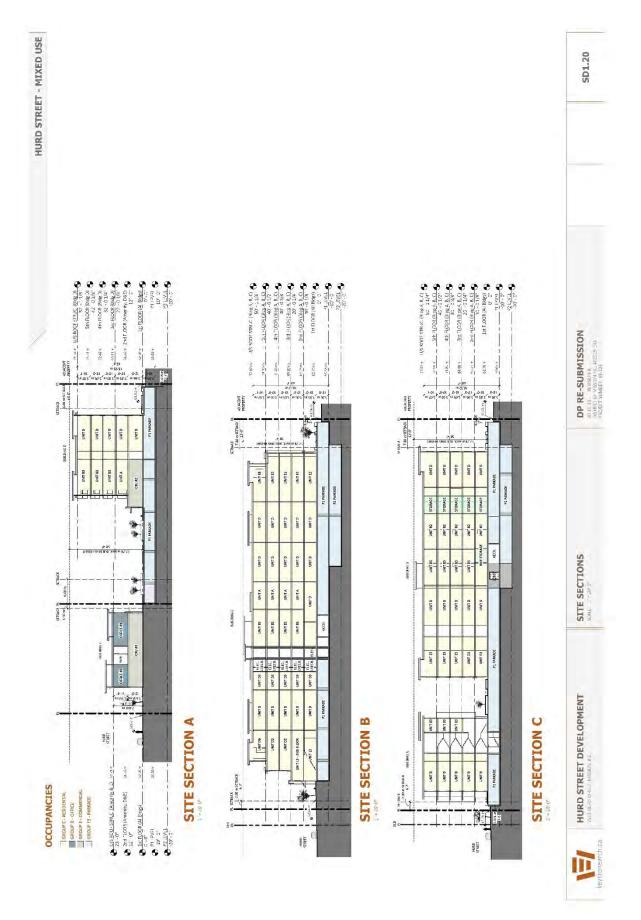

Building design, siting and landscaping plans to be as shown on Drawings Numbered: SD0.01 - SD4.15 inclusive, and landscape drawing L1 which are attached hereto and form part of this permit.

Minor changes to the aforesaid drawings that do not affect the intent of this Development permit and the general appearance of the buildings and character of the development may be permitted, subject to the approval of the Municipality.

4.

- (a) The said lands shall not be built on and no building shall be constructed, installed or erected on the subject property, unless the building is constructed, installed or erected substantially in accordance with development plans numbered: SD0.01 SD4.15 inclusive, prepared by Keystone Architecture & Planning Ltd. (hereinafter referred to as "the plans"), unless approval in writing has been obtained from the Municipality to deviate from the said development plan.
- (b) Access to and egress from the said lands shall be constructed substantially in conformance with the plans.
- (c) Parking and siting thereof shall substantially conform to the plans.
- (d) The following standards for landscaping are imposed:
  - (i) All landscaping works and planting materials shall be provided in accordance with the landscaping plan and specifications thereon, which form part of this permit and is attached hereto as Drawing Number L1 prepared by PMG Landscape Architects.