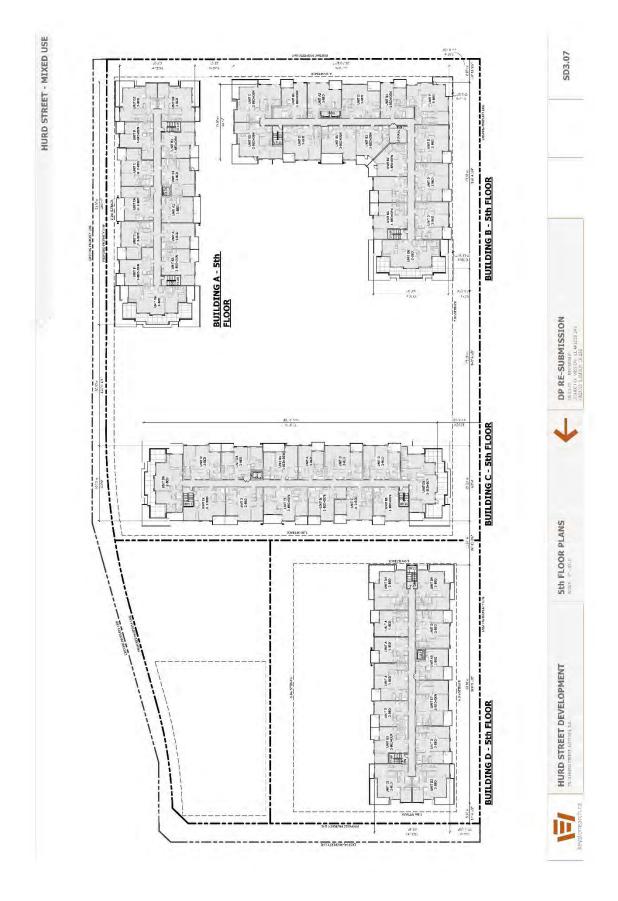

Building design, siting and landscaping plans to be as shown on Drawings Numbered: SD0.01 - SD4.15 inclusive, and landscape drawing L1 which are attached hereto and form part of this permit.

Minor changes to the aforesaid drawings that do not affect the intent of this Development permit and the general appearance of the buildings and character of the development may be permitted, subject to the approval of the Municipality.

4.

- (a) The said lands shall not be built on and no building shall be constructed, installed or erected on the subject property, unless the building is constructed, installed or erected substantially in accordance with development plans numbered: SD0.01 SD4.15 inclusive, prepared by Keystone Architecture & Planning Ltd. (hereinafter referred to as "the plans"), unless approval in writing has been obtained from the Municipality to deviate from the said development plan.
- (b) Access to and egress from the said lands shall be constructed substantially in conformance with the plans.
- (c) Parking and siting thereof shall substantially conform to the plans.
- (d) The following standards for landscaping are imposed:
  - (i) All landscaping works and planting materials shall be provided in accordance with the landscaping plan and specifications thereon, which form part of this permit and is attached hereto as Drawing Number L1 prepared by PMG Landscape Architects.