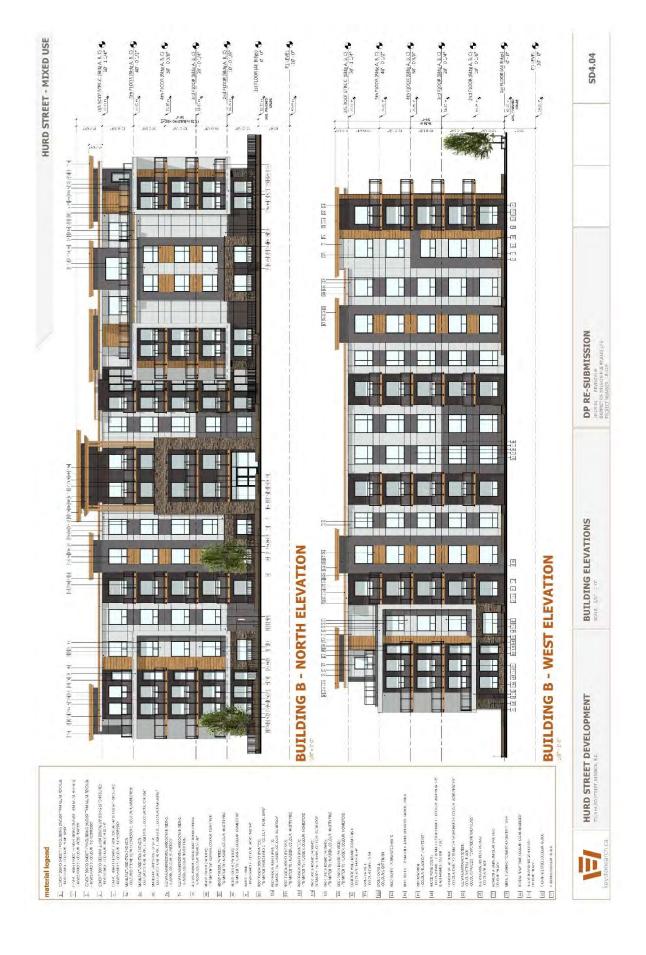

Building design, siting and landscaping plans to be as shown on Drawings Numbered: SD0.01 - SD4.15 inclusive, and landscape drawing L1 which are attached hereto and form part of this permit.

Minor changes to the aforesaid drawings that do not affect the intent of this Development permit and the general appearance of the buildings and character of the development may be permitted, subject to the approval of the Municipality.

4.

- (a) The said lands shall not be built on and no building shall be constructed, installed or erected on the subject property, unless the building is constructed, installed or erected substantially in accordance with development plans numbered: SD0.01 SD4.15 inclusive, prepared by Keystone Architecture & Planning Ltd. (hereinafter referred to as "the plans"), unless approval in writing has been obtained from the Municipality to deviate from the said development plan.
- (b) Access to and egress from the said lands shall be constructed substantially in conformance with the plans.
- (c) Parking and siting thereof shall substantially conform to the plans.
- (d) The following standards for landscaping are imposed:
  - (i) All landscaping works and planting materials shall be provided in accordance with the landscaping plan and specifications thereon, which form part of this permit and is attached hereto as Drawing Number L1 prepared by PMG Landscape Architects.