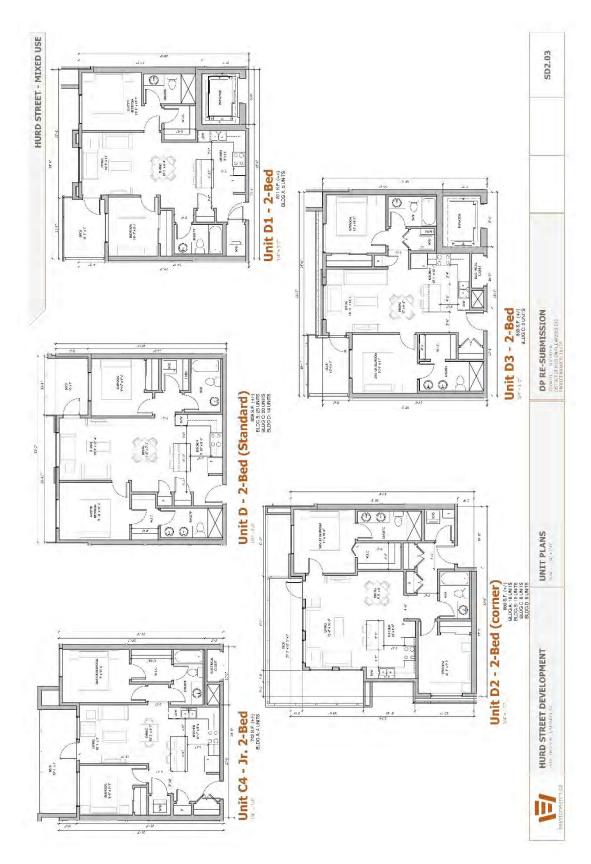

Building design, siting and landscaping plans to be as shown on Drawings Numbered: SD0.01 - SD4.15 inclusive, and landscape drawing L1 which are attached hereto and form part of this permit.

Minor changes to the aforesaid drawings that do not affect the intent of this Development permit and the general appearance of the buildings and character of the development may be permitted, subject to the approval of the Municipality.

4.

- (a) The said lands shall not be built on and no building shall be constructed, installed or erected on the subject property, unless the building is constructed, installed or erected substantially in accordance with development plans numbered: SD0.01 SD4.15 inclusive, prepared by Keystone Architecture & Planning Ltd. (hereinafter referred to as "the plans"), unless approval in writing has been obtained from the Municipality to deviate from the said development plan.
- (b) Access to and egress from the said lands shall be constructed substantially in conformance with the plans.
- (c) Parking and siting thereof shall substantially conform to the plans.
- (d) The following standards for landscaping are imposed:
  - (i) All landscaping works and planting materials shall be provided in accordance with the landscaping plan and specifications thereon, which form part of this permit and is attached hereto as Drawing Number L1 prepared by PMG Landscape Architects.