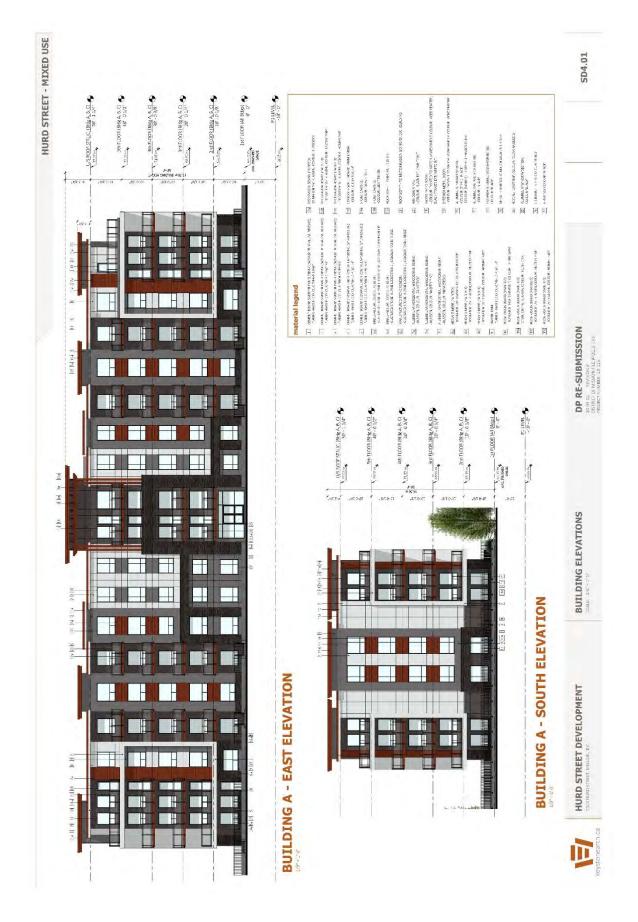

Building design, siting and landscaping plans to be as shown on Drawings Numbered: SD0.01 - SD4.15 inclusive, and landscape drawing L1 which are attached hereto and form part of this permit.

Minor changes to the aforesaid drawings that do not affect the intent of this Development permit and the general appearance of the buildings and character of the development may be permitted, subject to the approval of the Municipality.

4.

- (a) The said lands shall not be built on and no building shall be constructed, installed or erected on the subject property, unless the building is constructed, installed or erected substantially in accordance with development plans numbered: SD0.01 SD4.15 inclusive, prepared by Keystone Architecture & Planning Ltd. (hereinafter referred to as "the plans"), unless approval in writing has been obtained from the Municipality to deviate from the said development plan.
- (b) Access to and egress from the said lands shall be constructed substantially in conformance with the plans.
- (c) Parking and siting thereof shall substantially conform to the plans.
- (d) The following standards for landscaping are imposed:
  - (i) All landscaping works and planting materials shall be provided in accordance with the landscaping plan and specifications thereon, which form part of this permit and is attached hereto as Drawing Number L1 prepared by PMG Landscape Architects.