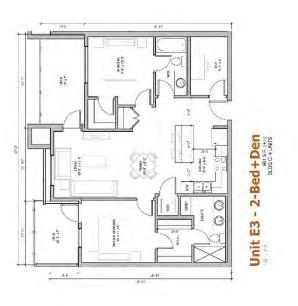

Building design, siting and landscaping plans to be as shown on Drawings Numbered: SD0.01 - SD4.15 inclusive, and landscape drawing L1 which are attached hereto and form part of this permit.

Minor changes to the aforesaid drawings that do not affect the intent of this Development permit and the general appearance of the buildings and character of the development may be permitted, subject to the approval of the Municipality.

4.

- (a) The said lands shall not be built on and no building shall be constructed, installed or erected on the subject property, unless the building is constructed, installed or erected substantially in accordance with development plans numbered: SD0.01 SD4.15 inclusive, prepared by Keystone Architecture & Planning Ltd. (hereinafter referred to as "the plans"), unless approval in writing has been obtained from the Municipality to deviate from the said development plan.
- (b) Access to and egress from the said lands shall be constructed substantially in conformance with the plans.
- (c) Parking and siting thereof shall substantially conform to the plans.
- (d) The following standards for landscaping are imposed:
  - (i) All landscaping works and planting materials shall be provided in accordance with the landscaping plan and specifications thereon, which form part of this permit and is attached hereto as Drawing Number L1 prepared by PMG Landscape Architects.