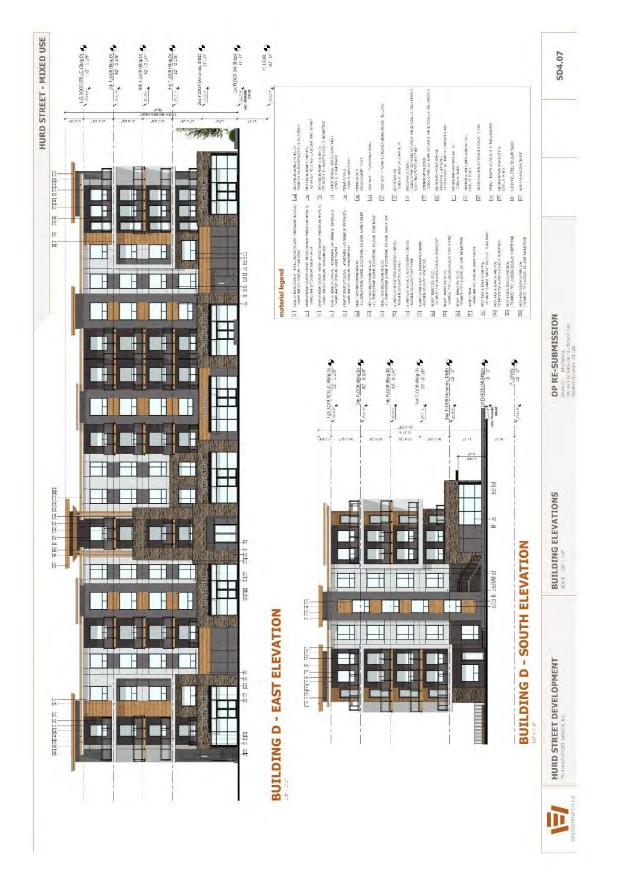

Building design, siting and landscaping plans to be as shown on Drawings Numbered: SD0.01 - SD4.15 inclusive, and landscape drawing L1 which are attached hereto and form part of this permit.

Minor changes to the aforesaid drawings that do not affect the intent of this Development permit and the general appearance of the buildings and character of the development may be permitted, subject to the approval of the Municipality.

4.

- (a) The said lands shall not be built on and no building shall be constructed, installed or erected on the subject property, unless the building is constructed, installed or erected substantially in accordance with development plans numbered: SD0.01 SD4.15 inclusive, prepared by Keystone Architecture & Planning Ltd. (hereinafter referred to as "the plans"), unless approval in writing has been obtained from the Municipality to deviate from the said development plan.
- (b) Access to and egress from the said lands shall be constructed substantially in conformance with the plans.
- (c) Parking and siting thereof shall substantially conform to the plans.
- (d) The following standards for landscaping are imposed:
  - (i) All landscaping works and planting materials shall be provided in accordance with the landscaping plan and specifications thereon, which form part of this permit and is attached hereto as Drawing Number L1 prepared by PMG Landscape Architects.