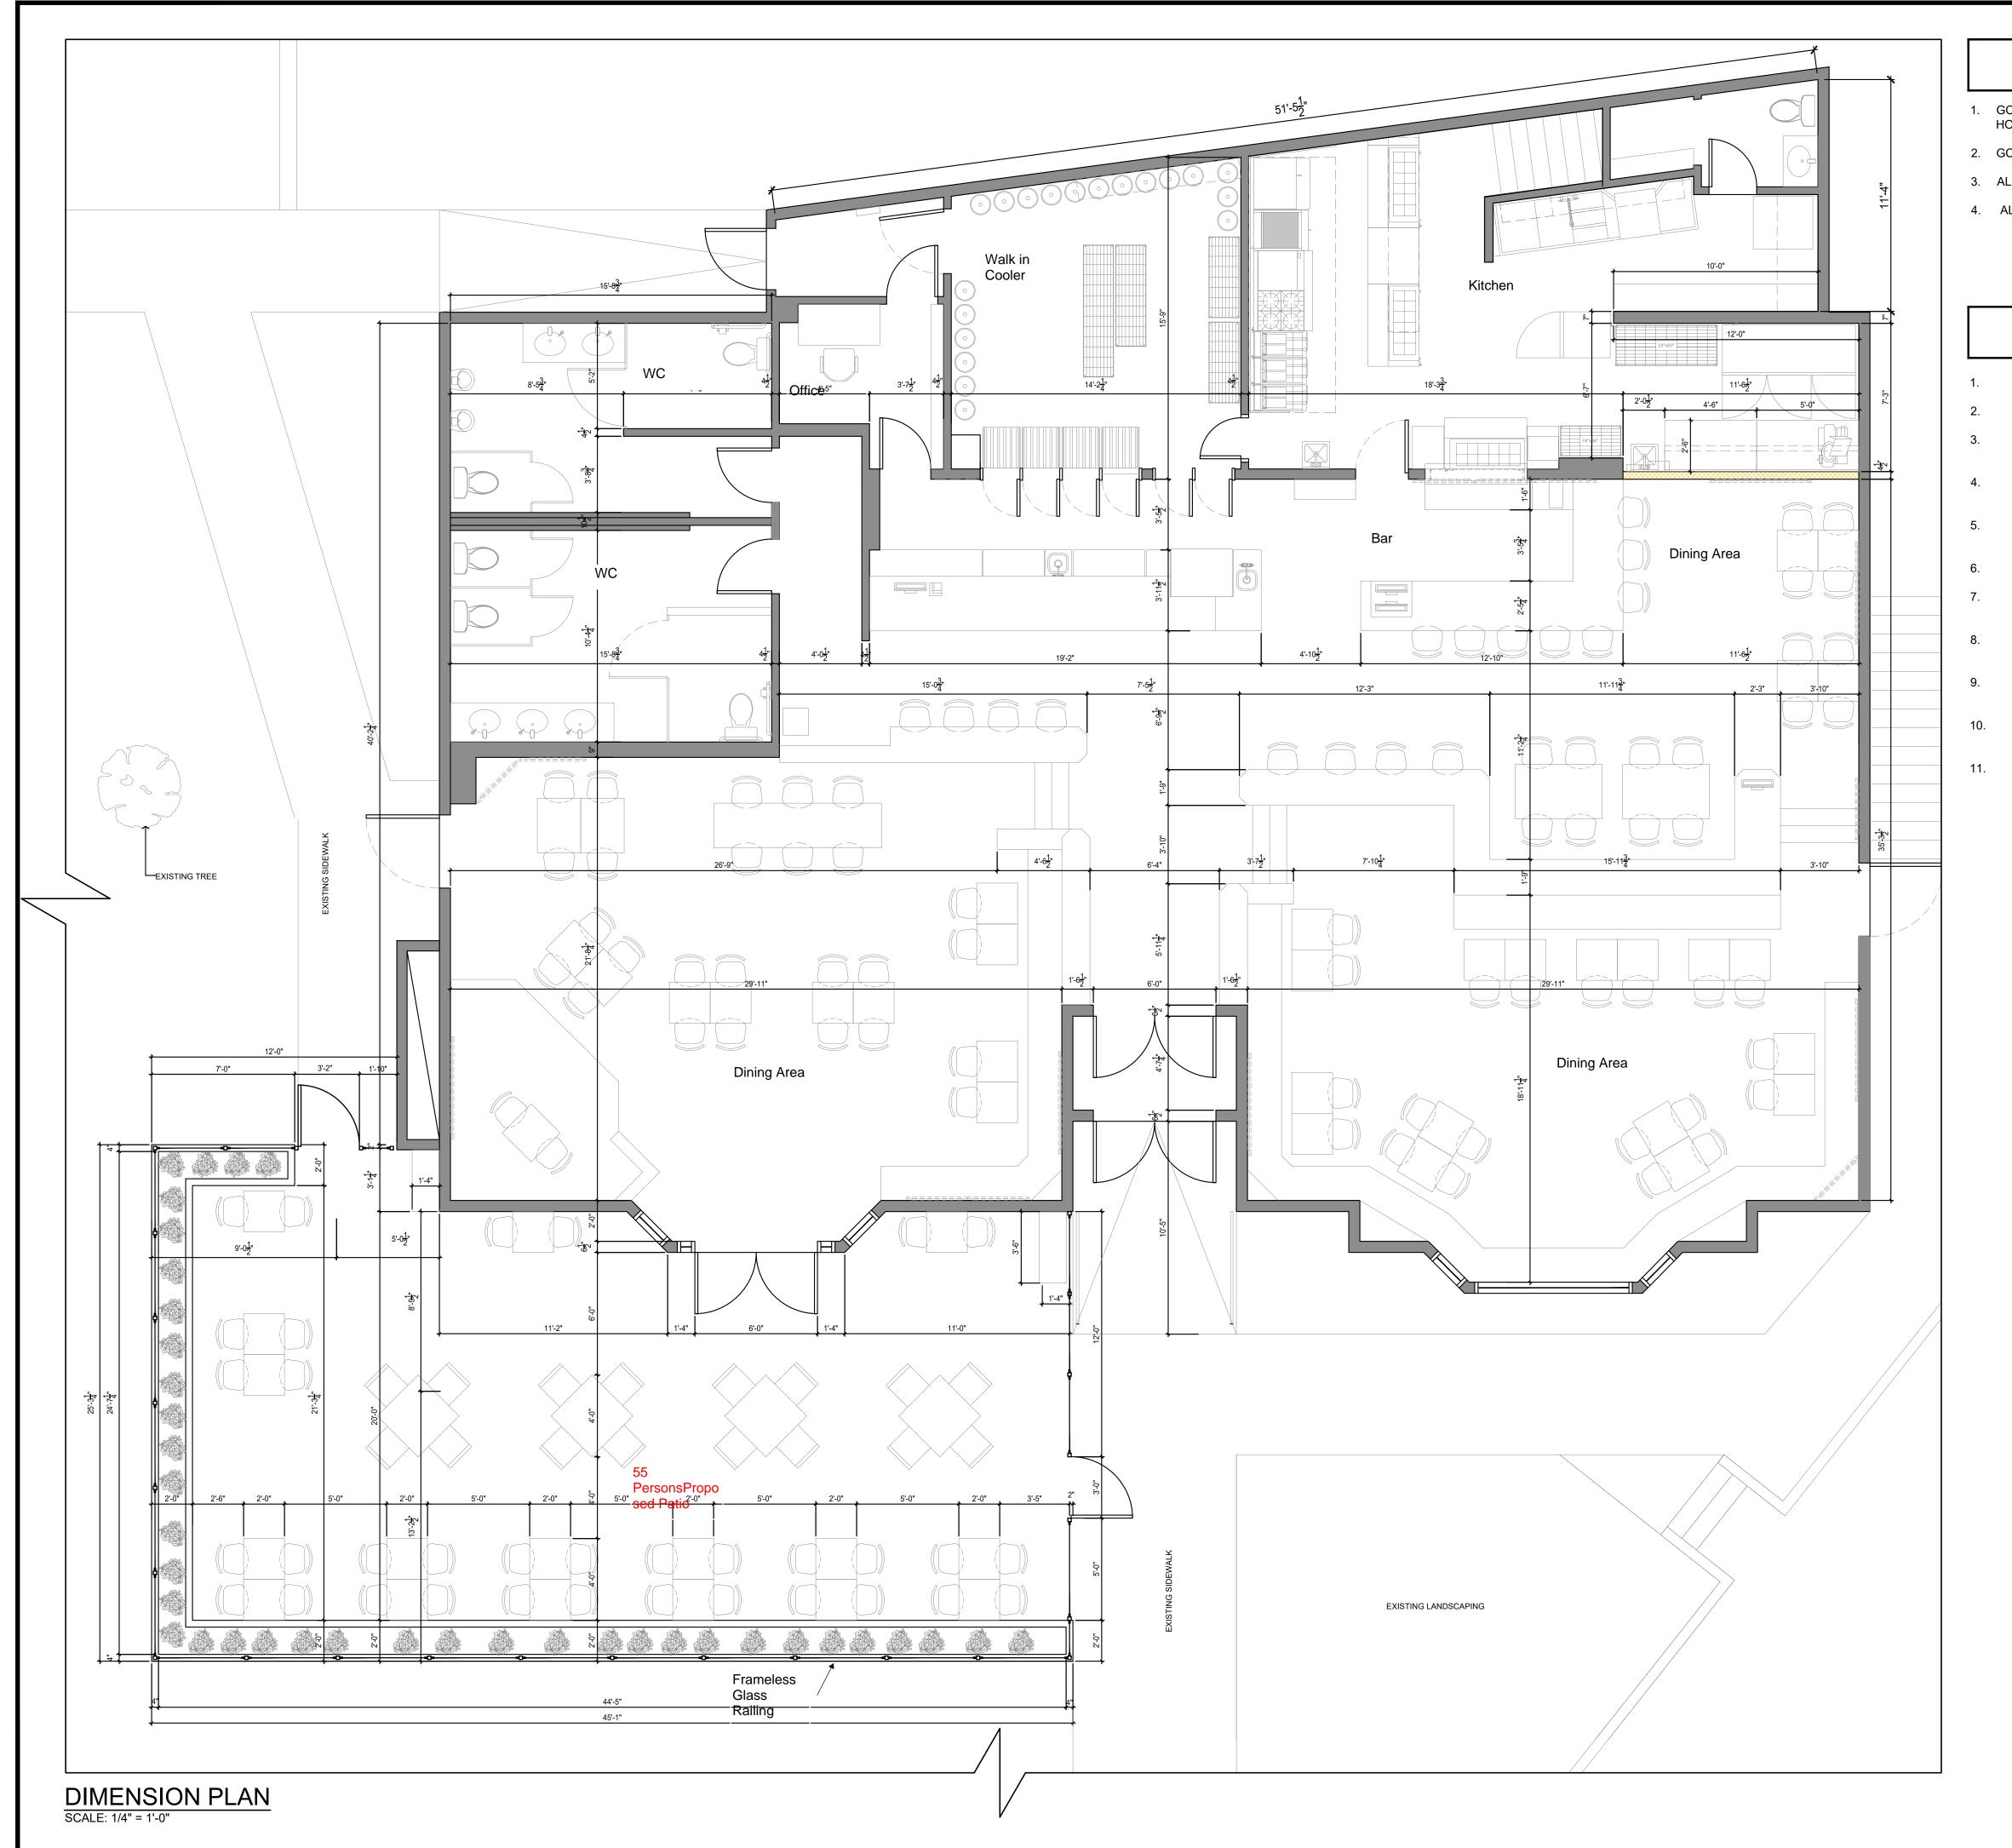

## PLAN GENERAL NOTES

- GC TO CONFIRM RATING OF DEMISING WALL. NOTIFY OWNER AND WHG DESIGN IF IT IS NOT 2
  HOURS RATED DEMISING WALL.
- 2. GC TO PROVIDE PLYWOOD BACKING TO ALL WALLS THAT INDICATED SHELVING ON WALLS.
- 3. ALL PLAN DIMENSIONS TO FINISHED SURFACE.
- 4. ALL DUCTING TO BE PAINTED TO MATCH CEILING COLOR

## MILLWORK NOTES

- . ALL EDGES AND BASE TO BE SOLID WOOD UNLESS NOTED OTHERWISE.
- 2. ALL 3/4" PLYWOOD AND PRESSURE TREATED SILL PLATES UNLESS NOTED OTHERWISE.
- 3. MILLWORK CONTRACTOR TO PROVIDE SHOP DRAWINGS FOR APPROVAL BY DESIGNER PRIOR TO FABRICATION.
- 4. MILLWORK CONTRACTOR TO PROVIDE CONTROL SAMPLES OF ALL FINISHES FOR APPROVAL BY DESIGNER PRIOR TO FABRICATION.
- 5. MILLWORK CONTRACTOR TO CO-ORDINATE AND VERIFY ALL SITE DIMENSIONS WITH GENERAL CONTRACTOR.
- 6. MILLWORK CONTRACTOR TO CO-ORDINATE WITH FURNITURE SUPPLIER.
- MILLWORK CONTRACTOR TO PROVIDE SEISMIC BRACING FOR ALL MILLWORK AS REQUIRED.
- 8. MILLWORK CONTRACTOR IS NOT TO SUBSTITUTE MDF FOR PLYWOOD UNLESS STATED OTHERWISE.
- 9. PLASTIC LAMINATE TO BE APPLIED TO ALL EXPOSED SURFACES OF MILLWORK, UNLESS NOTED OTHERWISE.
- 10. MILLWORK CONTRACTOR TO INCLUDE ALL HARDWARE ITEMS (EG. HANDLES, PULLS, ALL CABINET & DOOR HARDWARE) EXCEPT WHERE NOTED.
- 11. ALL MILLWORK IS TO FOLLOW THE ARCHITECTURAL WOODWORK MANUFACTURERS ASSOCIATION OF CANADA CURRENT EDITION GUIDELINES.

## 14TH AVENUE PUB

32516 14TH AVENUE, MISSION, B.C. V2V 2N7

DRAWING

DIMENSION PLAN, PLAN GENERAL NOTES, MILLWORK NOTES

DJECT NUMBER DRAWING NUMBER AD-2.3

CALE S NOTED

TE REVISION BRUARY, 2023