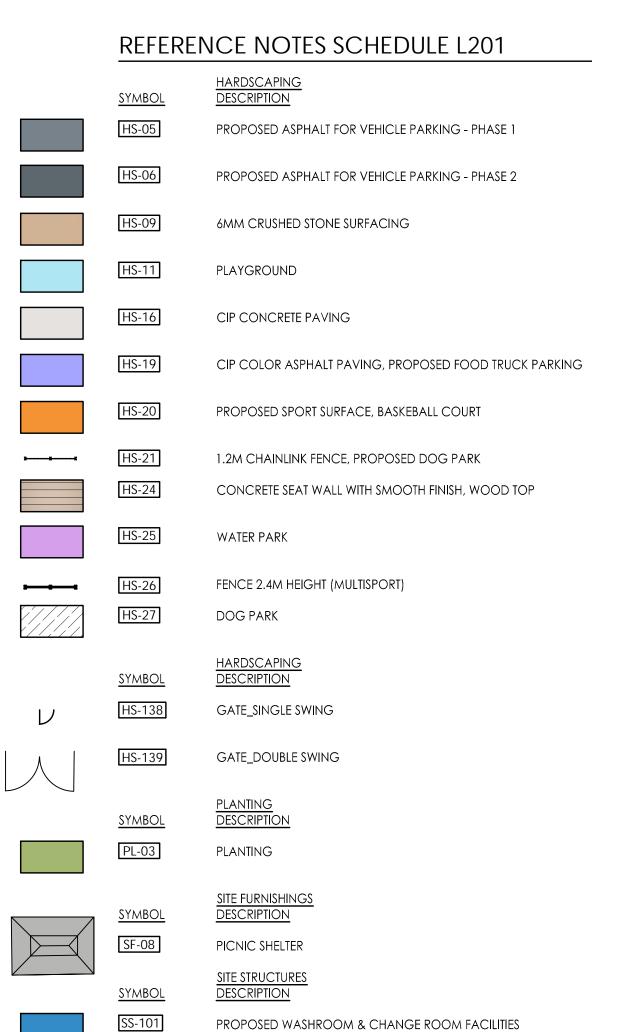

## REFERENCE NOTES SCHEDULE L200

HARDSCAPING DESCRIPTION

PROPOSED ASPHALT FOR VEHICLE PARKING - PHASE 1

6MM CRUSHED STONE SURFACING

CIP CONCRETE PAVING

CIP COLOR ASPHALT PAVING, PROPOSED FOOD TRUCK PARKING

CONCRETE SEAT WALL WITH SMOOTH FINISH, WOOD TOP

WATER PARK

<u>DESCRIPTION</u>

<u>PLANTING</u> <u>DESCRIPTION</u>

PLANTING

SITE FURNISHINGS DESCRIPTION

PICNIC SHELTER

DESCRIPTION

PROPOSED WASHROOM & CHANGE ROOM FACILITIES

NOTE: ALL PARK PROGRAM AREAS TO BE ACCESSIBLE

CITY OF MISSION EMIRY SPRAY PARK 9104 EMIRY ST.

FILE NUMBER PROJECT NUMBER L200 115824012 115824012

MG DATE 2024-02-02