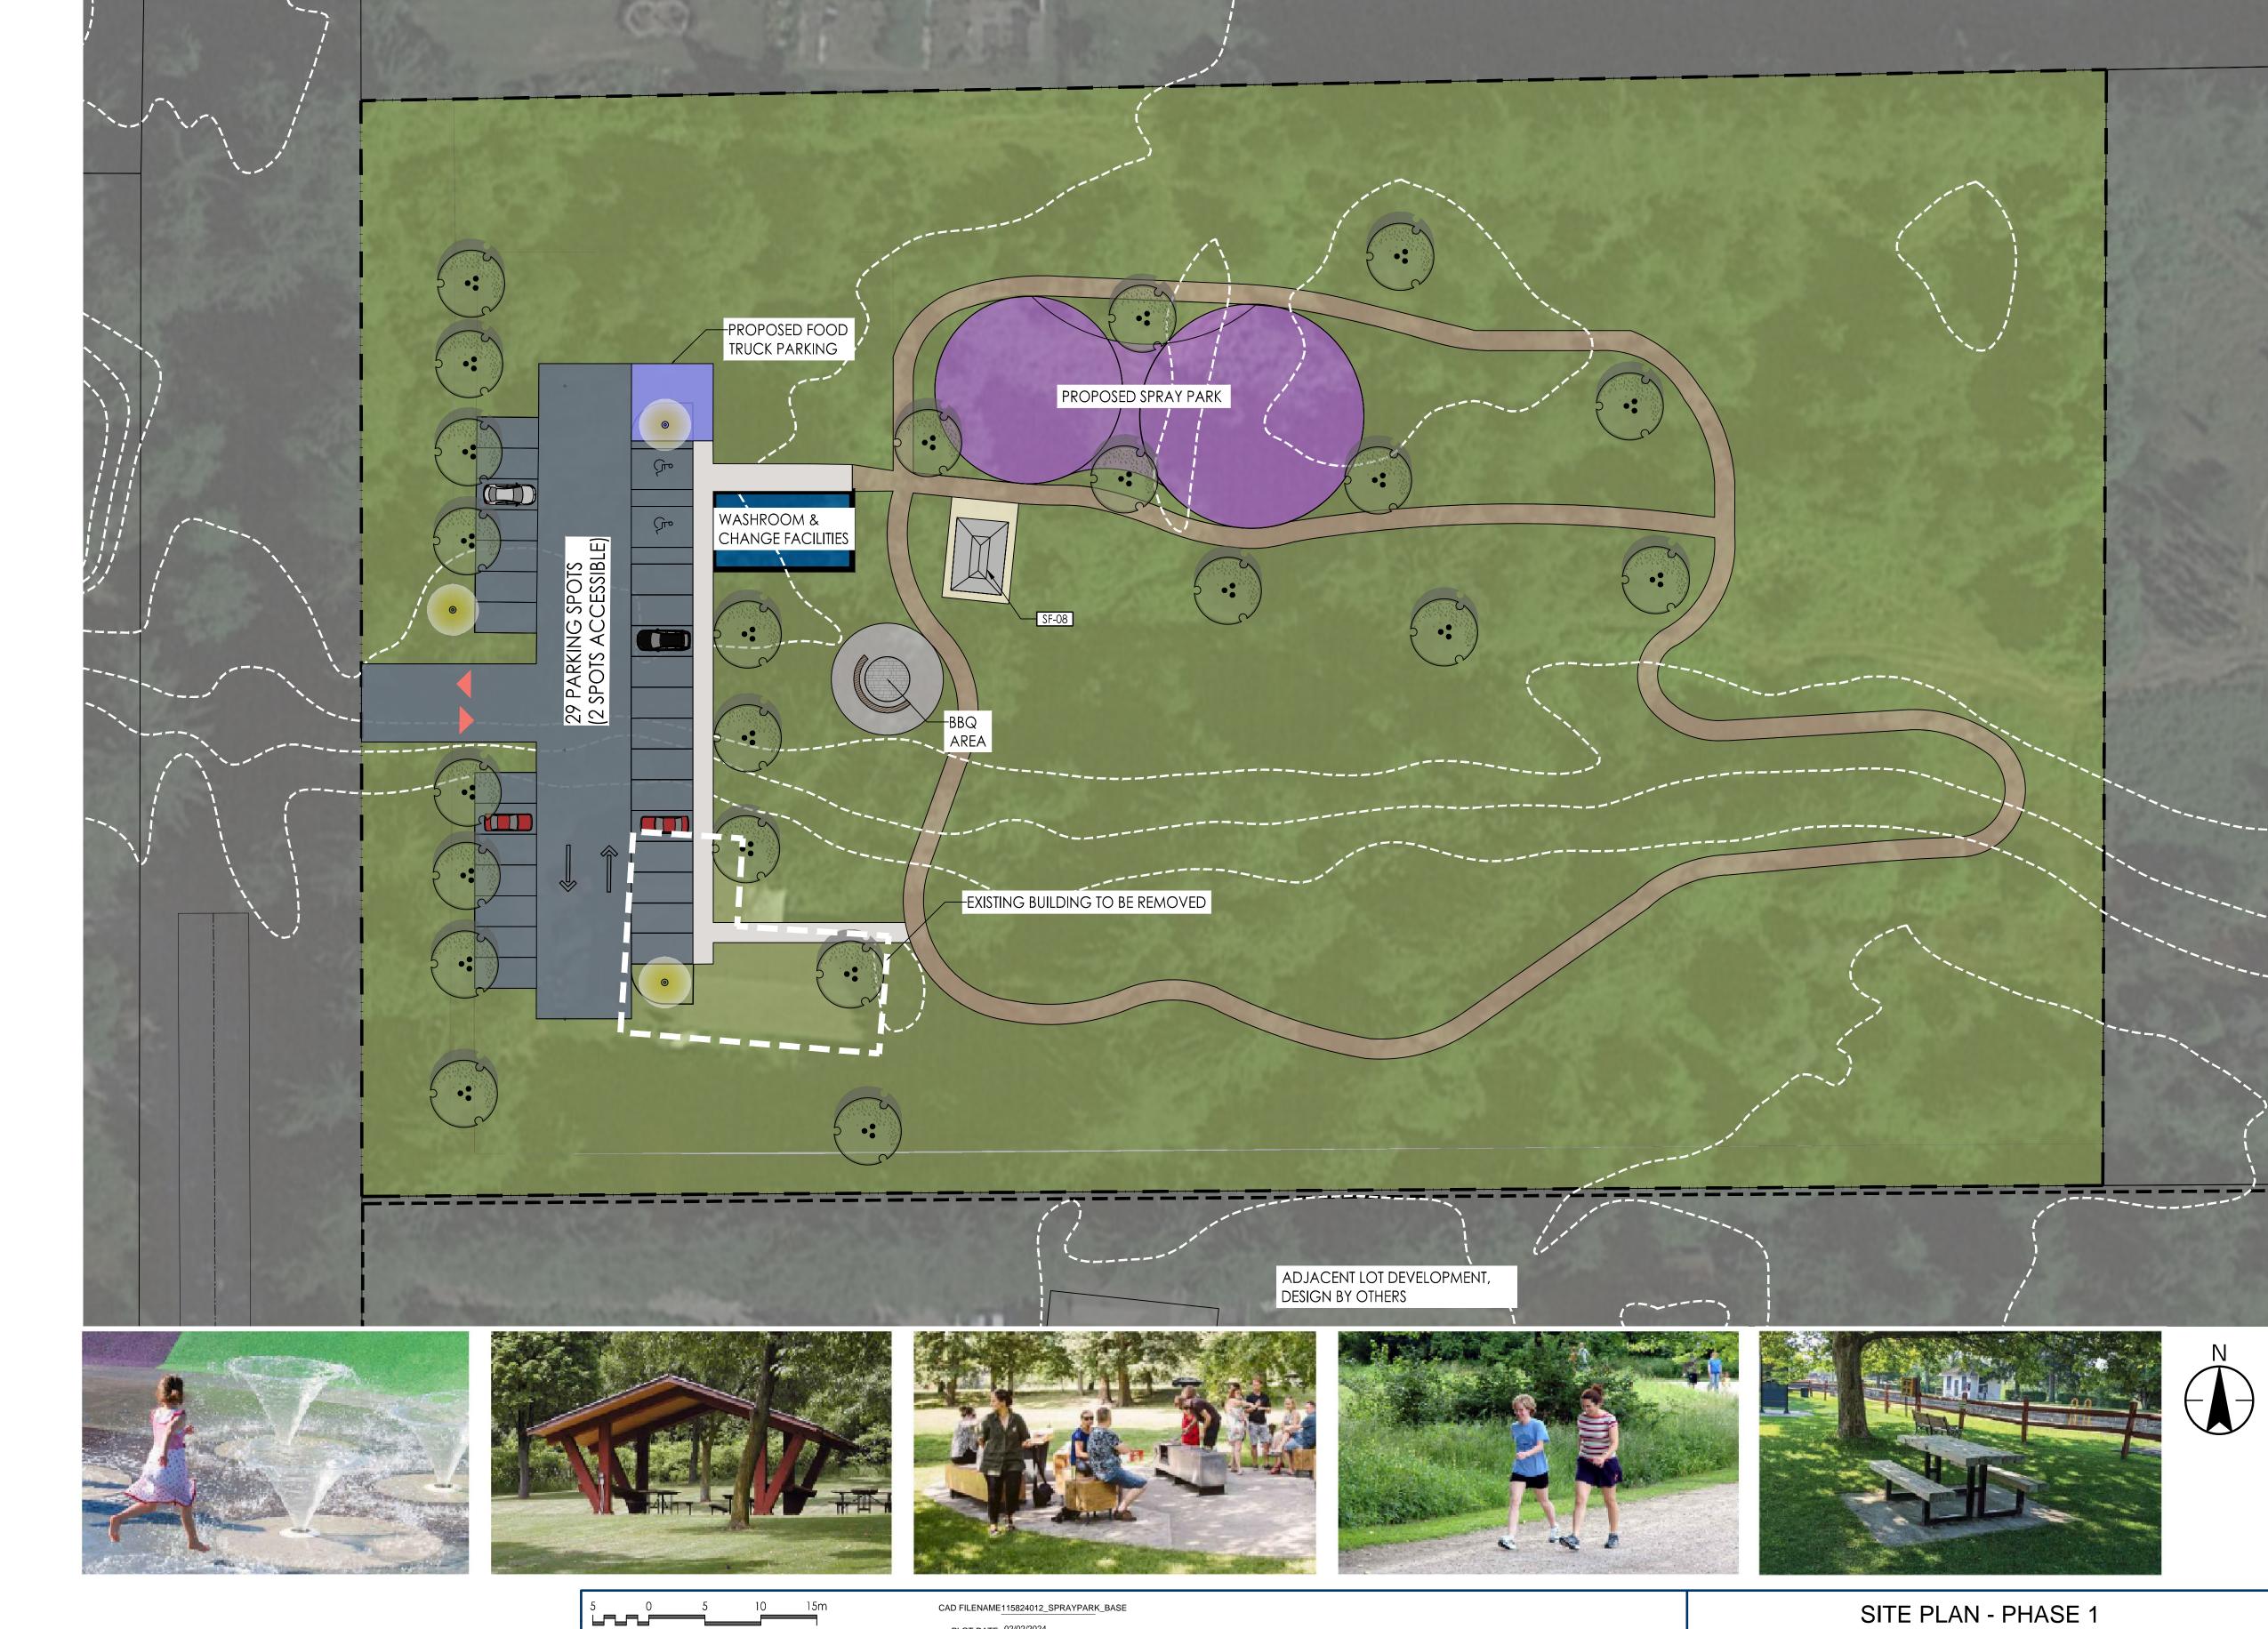

## REFERENCE NOTES SCHEDULE L200

HARDSCAPING DESCRIPTION

PROPOSED ASPHALT FOR VEHICLE PARKING - PHASE 1

6MM CRUSHED STONE SURFACING

CIP CONCRETE PAVING

CIP COLOR ASPHALT PAVING, PROPOSED FOOD TRUCK PARKING

CONCRETE SEAT WALL WITH SMOOTH FINISH, WOOD TOP

WATER PARK

<u>DESCRIPTION</u>

<u>PLANTING</u> <u>DESCRIPTION</u>

PLANTING

SITE FURNISHINGS DESCRIPTION

PICNIC SHELTER

DESCRIPTION

PROPOSED WASHROOM & CHANGE ROOM FACILITIES

NOTE: ALL PARK PROGRAM AREAS TO BE ACCESSIBLE

CITY OF MISSION EMIRY SPRAY PARK 9104 EMIRY ST.

FILE NUMBER PROJECT NUMBER L200 115824012 115824012

MG DATE 2024-02-02