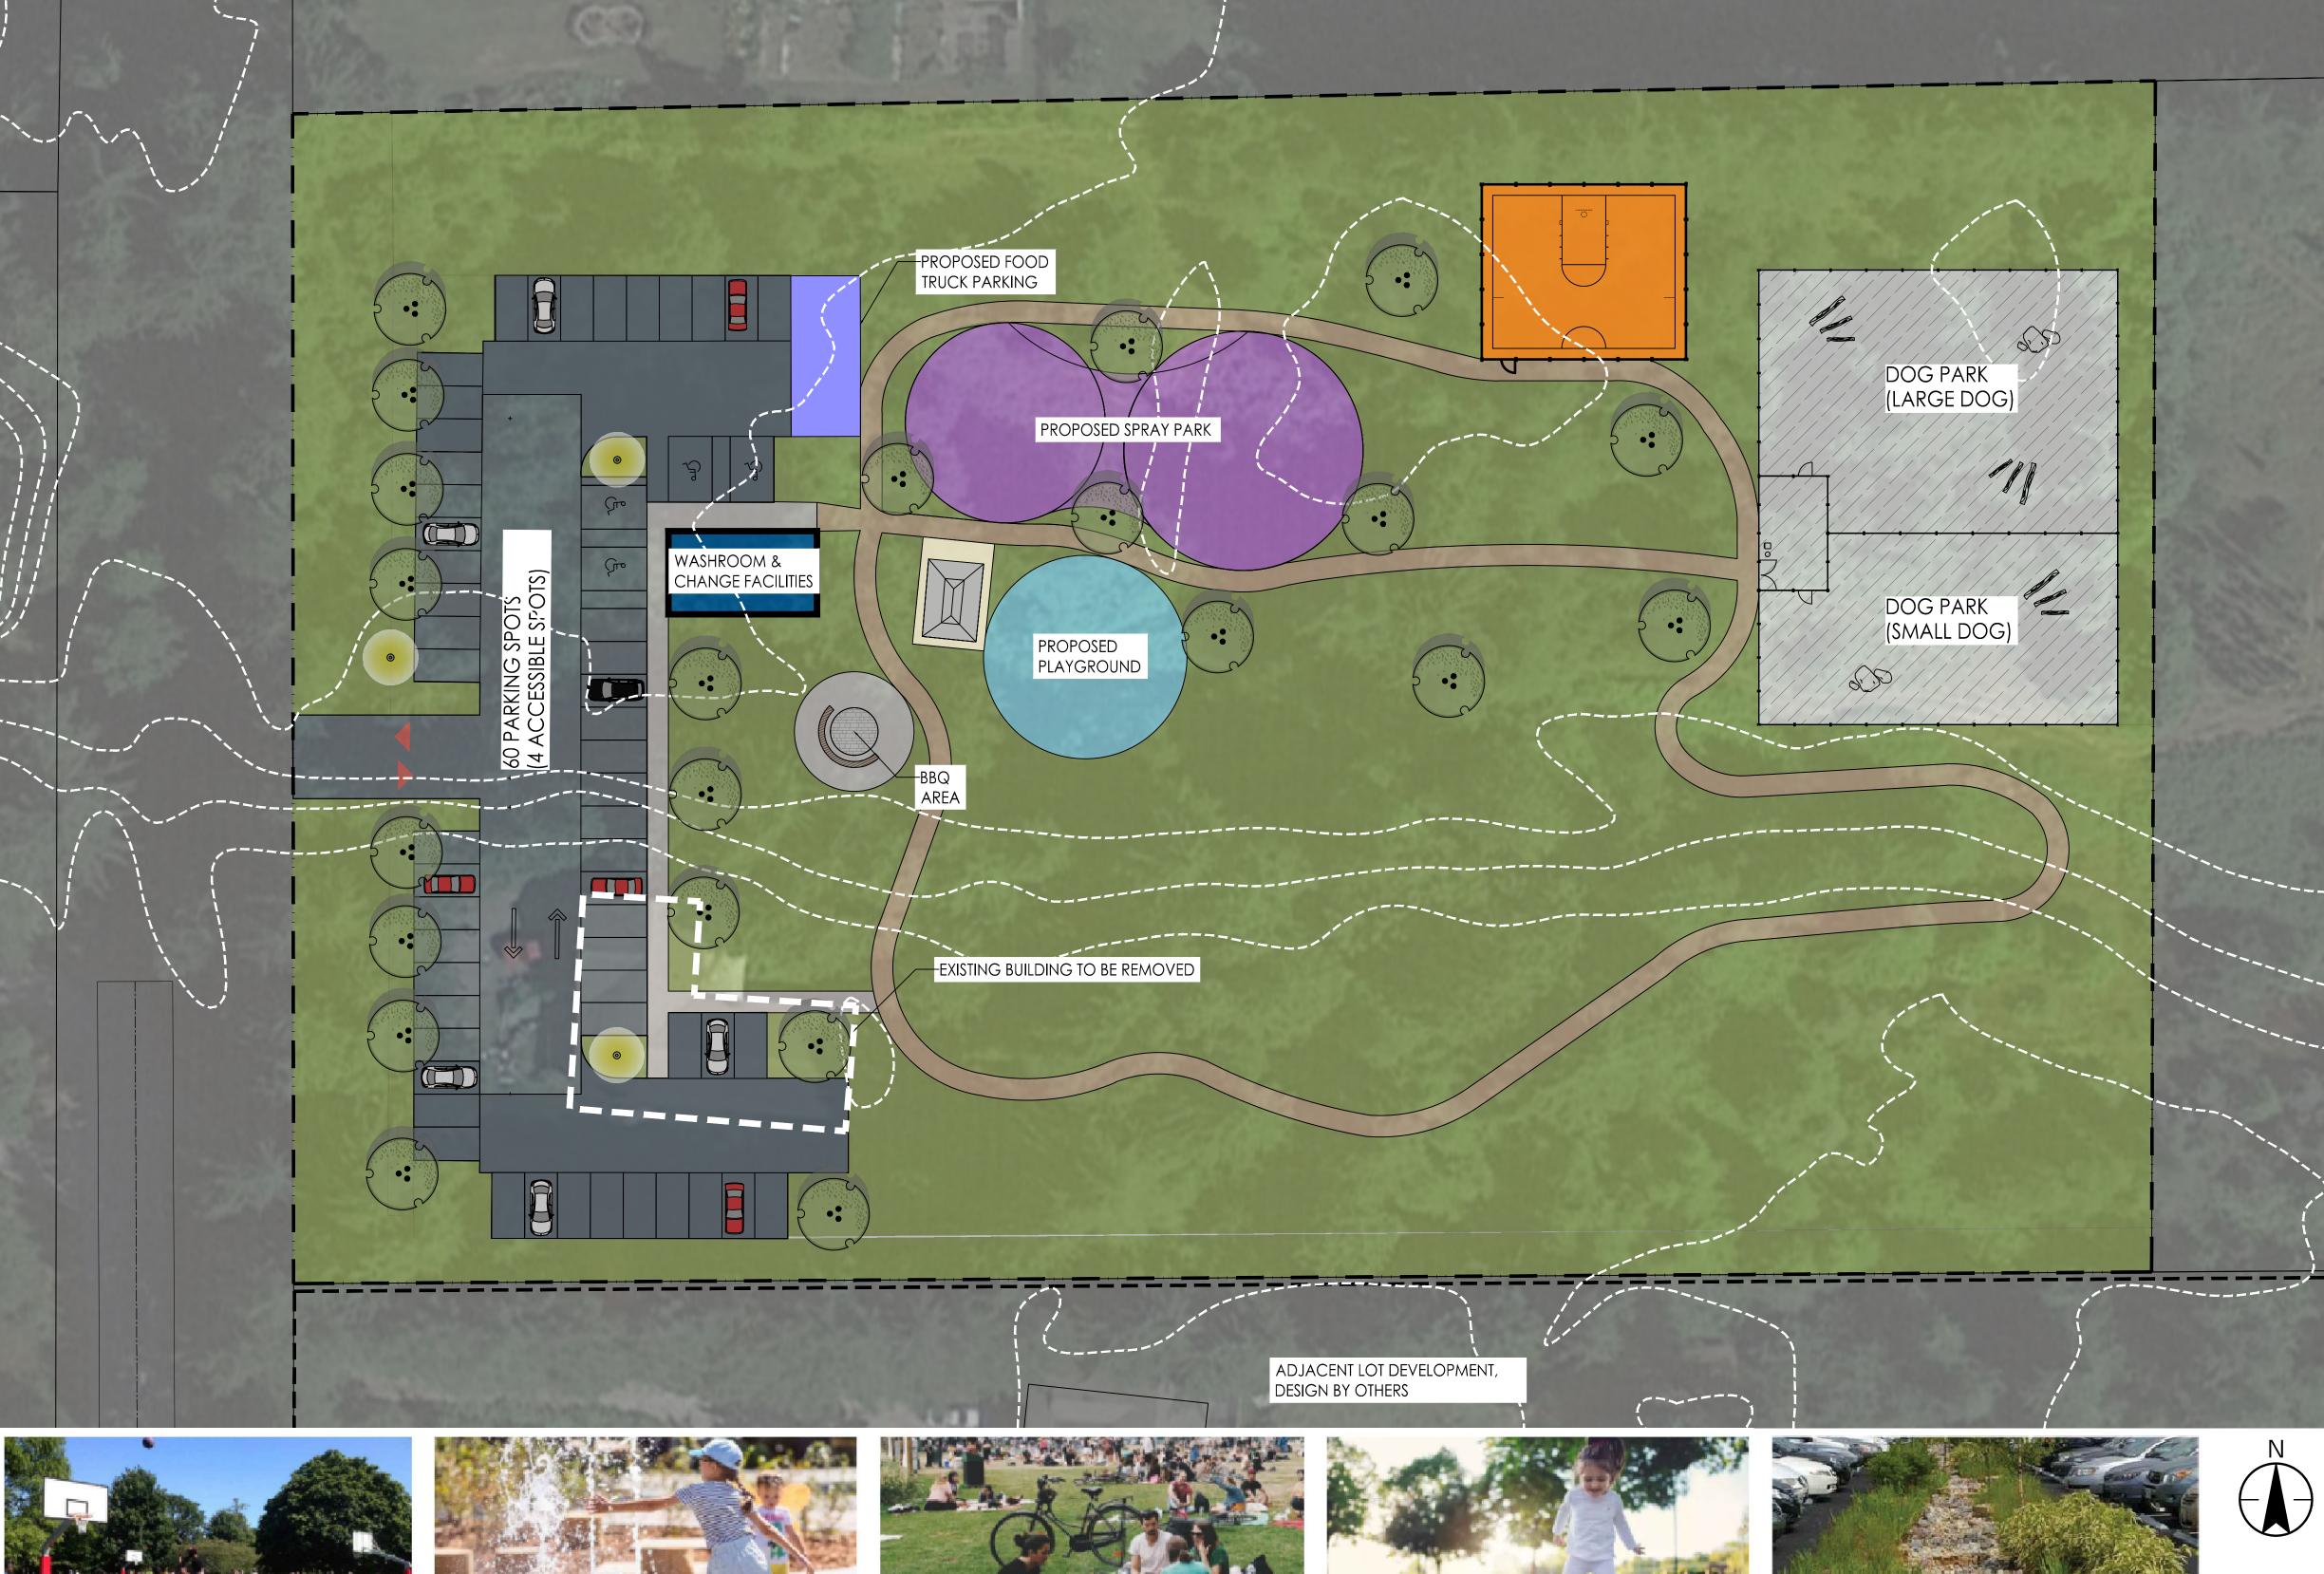

## REFERENCE NOTES SCHEDULE L200

HARDSCAPING DESCRIPTION

PROPOSED ASPHALT FOR VEHICLE PARKING - PHASE 1

6MM CRUSHED STONE SURFACING

CIP CONCRETE PAVING

CIP COLOR ASPHALT PAVING, PROPOSED FOOD TRUCK PARKING

CONCRETE SEAT WALL WITH SMOOTH FINISH, WOOD TOP

WATER PARK

<u>DESCRIPTION</u>

<u>PLANTING</u> <u>DESCRIPTION</u>

PLANTING

SITE FURNISHINGS DESCRIPTION

PICNIC SHELTER

DESCRIPTION

PROPOSED WASHROOM & CHANGE ROOM FACILITIES

NOTE: ALL PARK PROGRAM AREAS TO BE ACCESSIBLE

CITY OF MISSION EMIRY SPRAY PARK 9104 EMIRY ST.

FILE NUMBER PROJECT NUMBER L200 115824012 115824012

MG DATE 2024-02-02