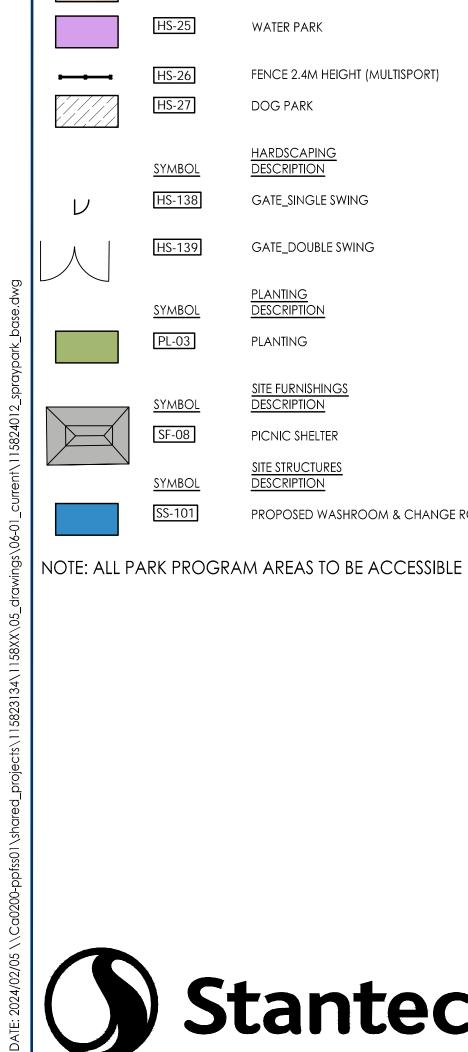

CONCRETE SEAT WALL WITH SMOOTH FINISH, WOOD TOP

WATER PARK

<u>DESCRIPTION</u>

<u>PLANTING</u> <u>DESCRIPTION</u>

PLANTING

SITE FURNISHINGS DESCRIPTION

PICNIC SHELTER

DESCRIPTION

PROPOSED WASHROOM & CHANGE ROOM FACILITIES

NOTE: ALL PARK PROGRAM AREAS TO BE ACCESSIBLE

CITY OF MISSION EMIRY SPRAY PARK 9104 EMIRY ST.

FILE NUMBER PROJECT NUMBER L200 115824012 115824012

MG DATE 2024-02-02