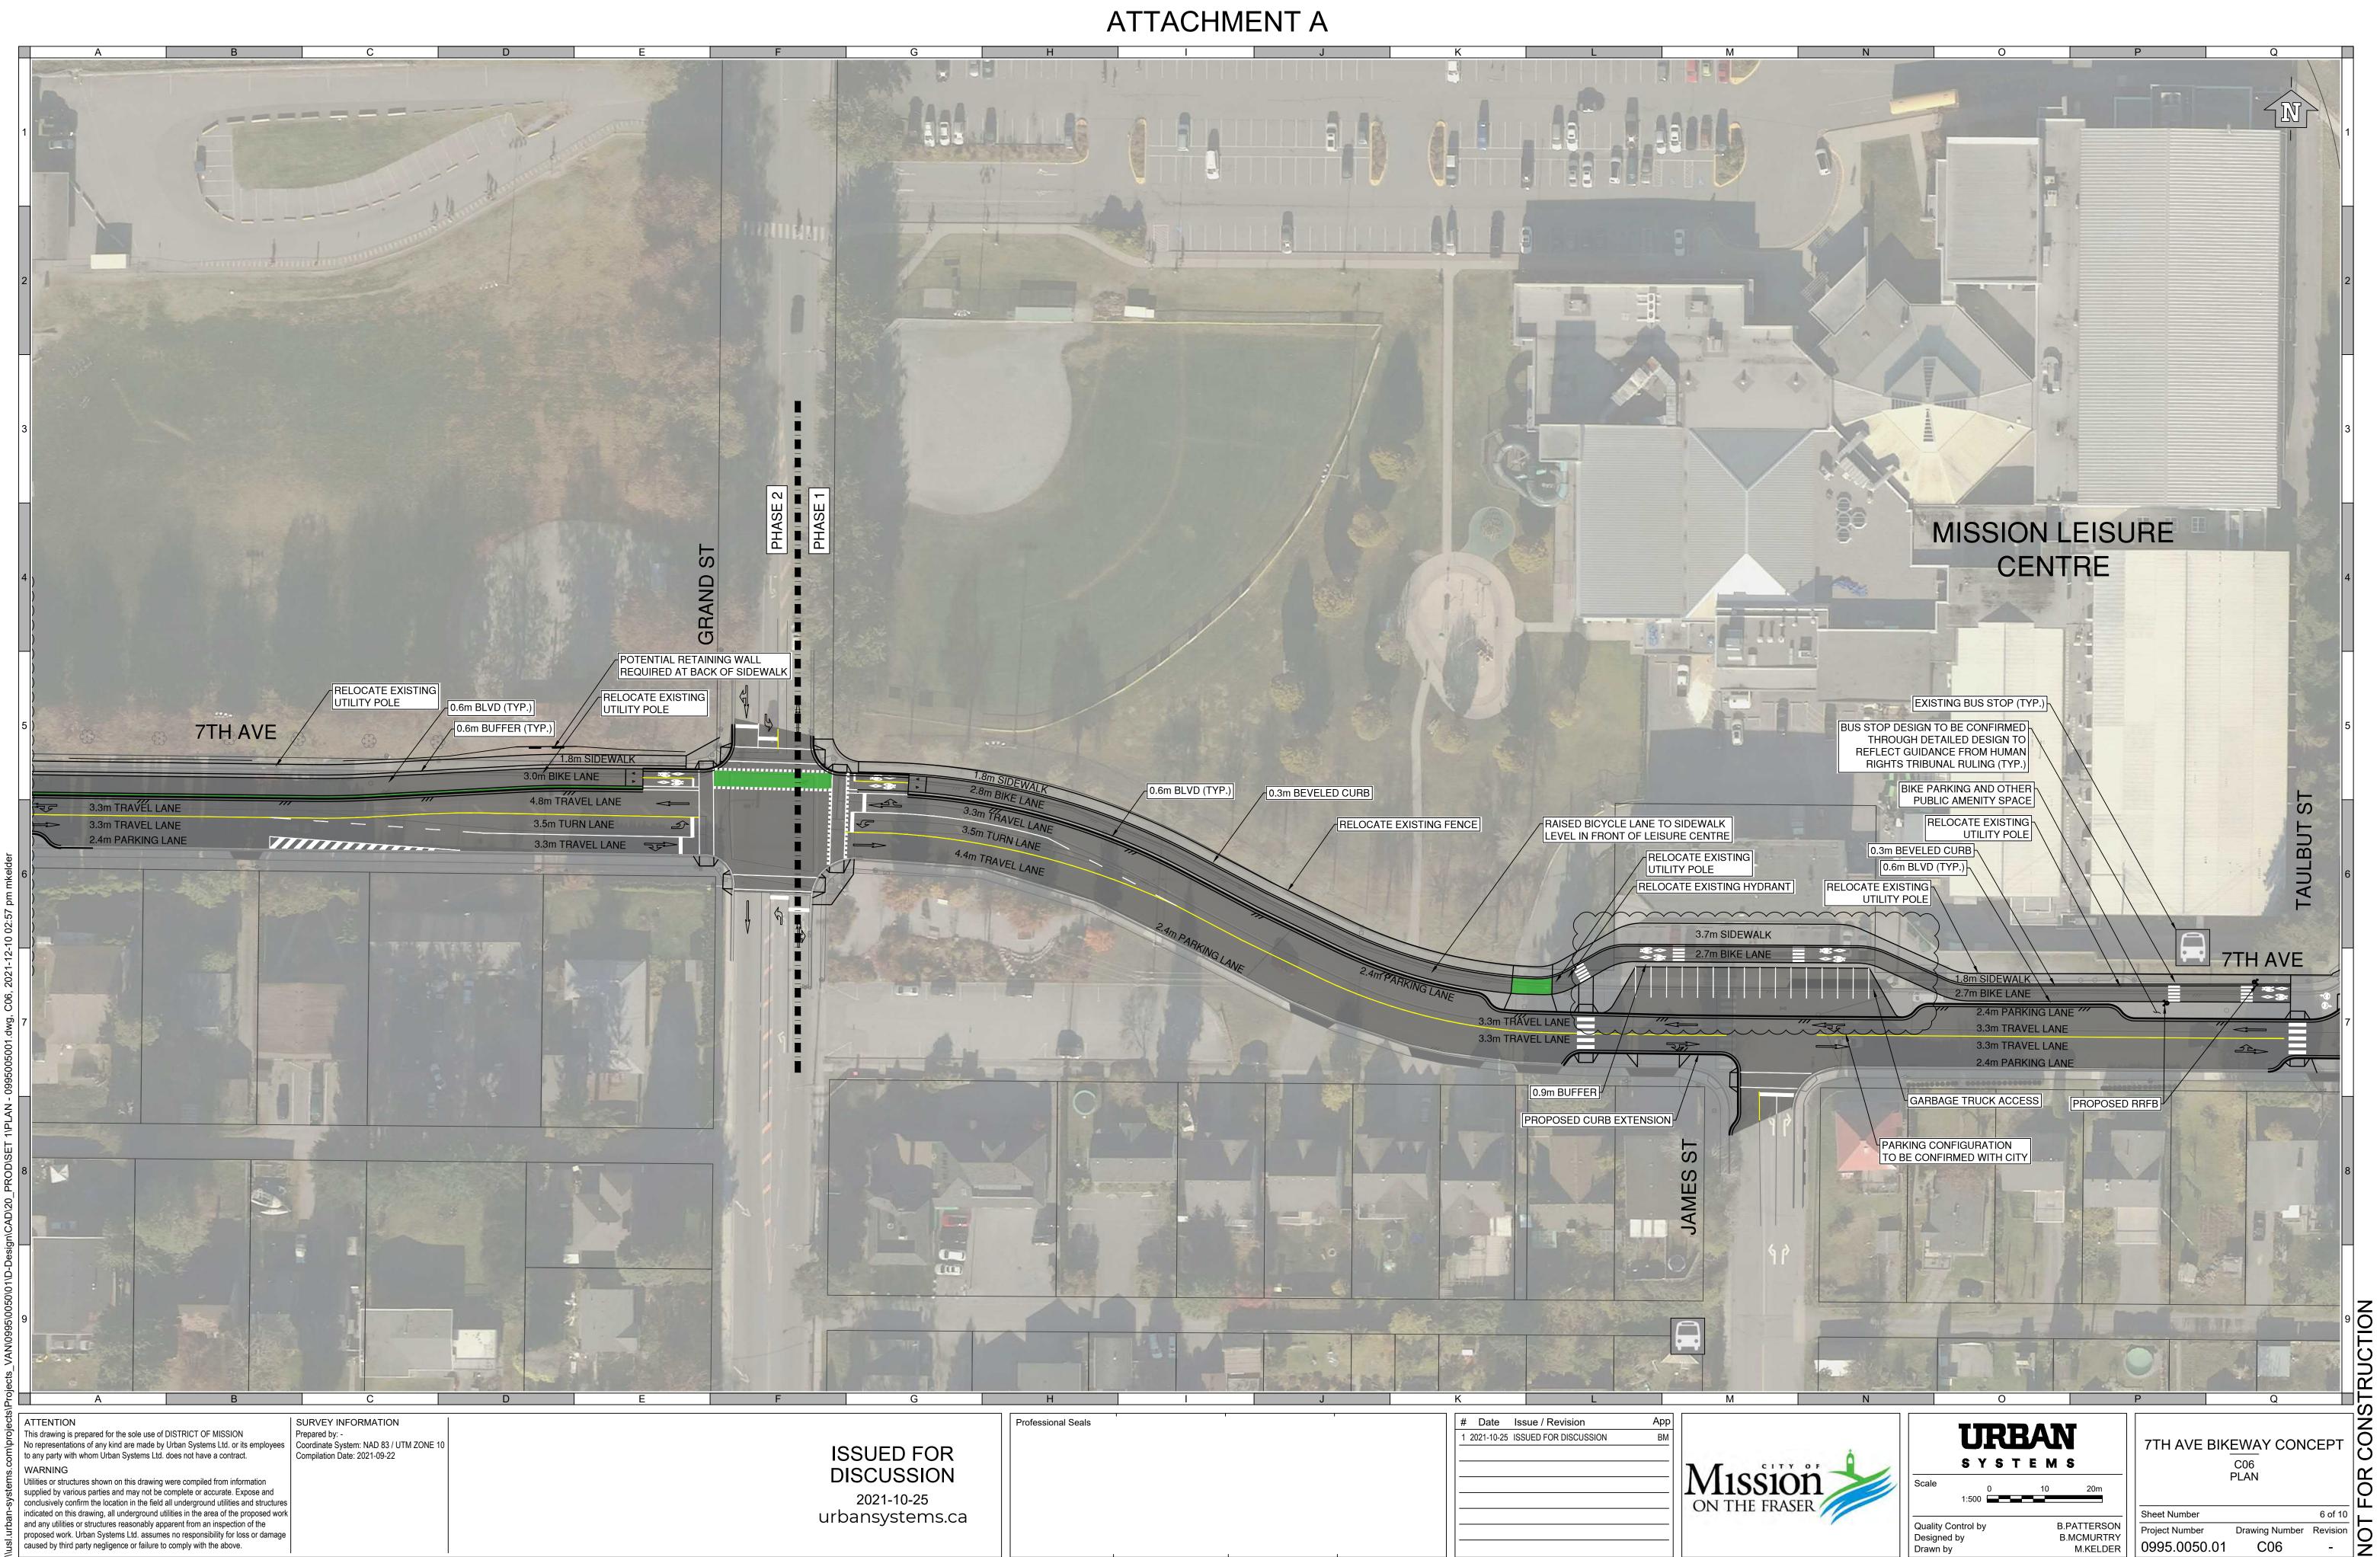

ANSI expand D (34.00 x 22.00 Inches) 25mm









| G                             | H I J K                                  | L                   |                               | М       |
|-------------------------------|------------------------------------------|---------------------|-------------------------------|---------|
|                               |                                          |                     |                               |         |
|                               |                                          |                     |                               |         |
|                               |                                          |                     |                               |         |
|                               |