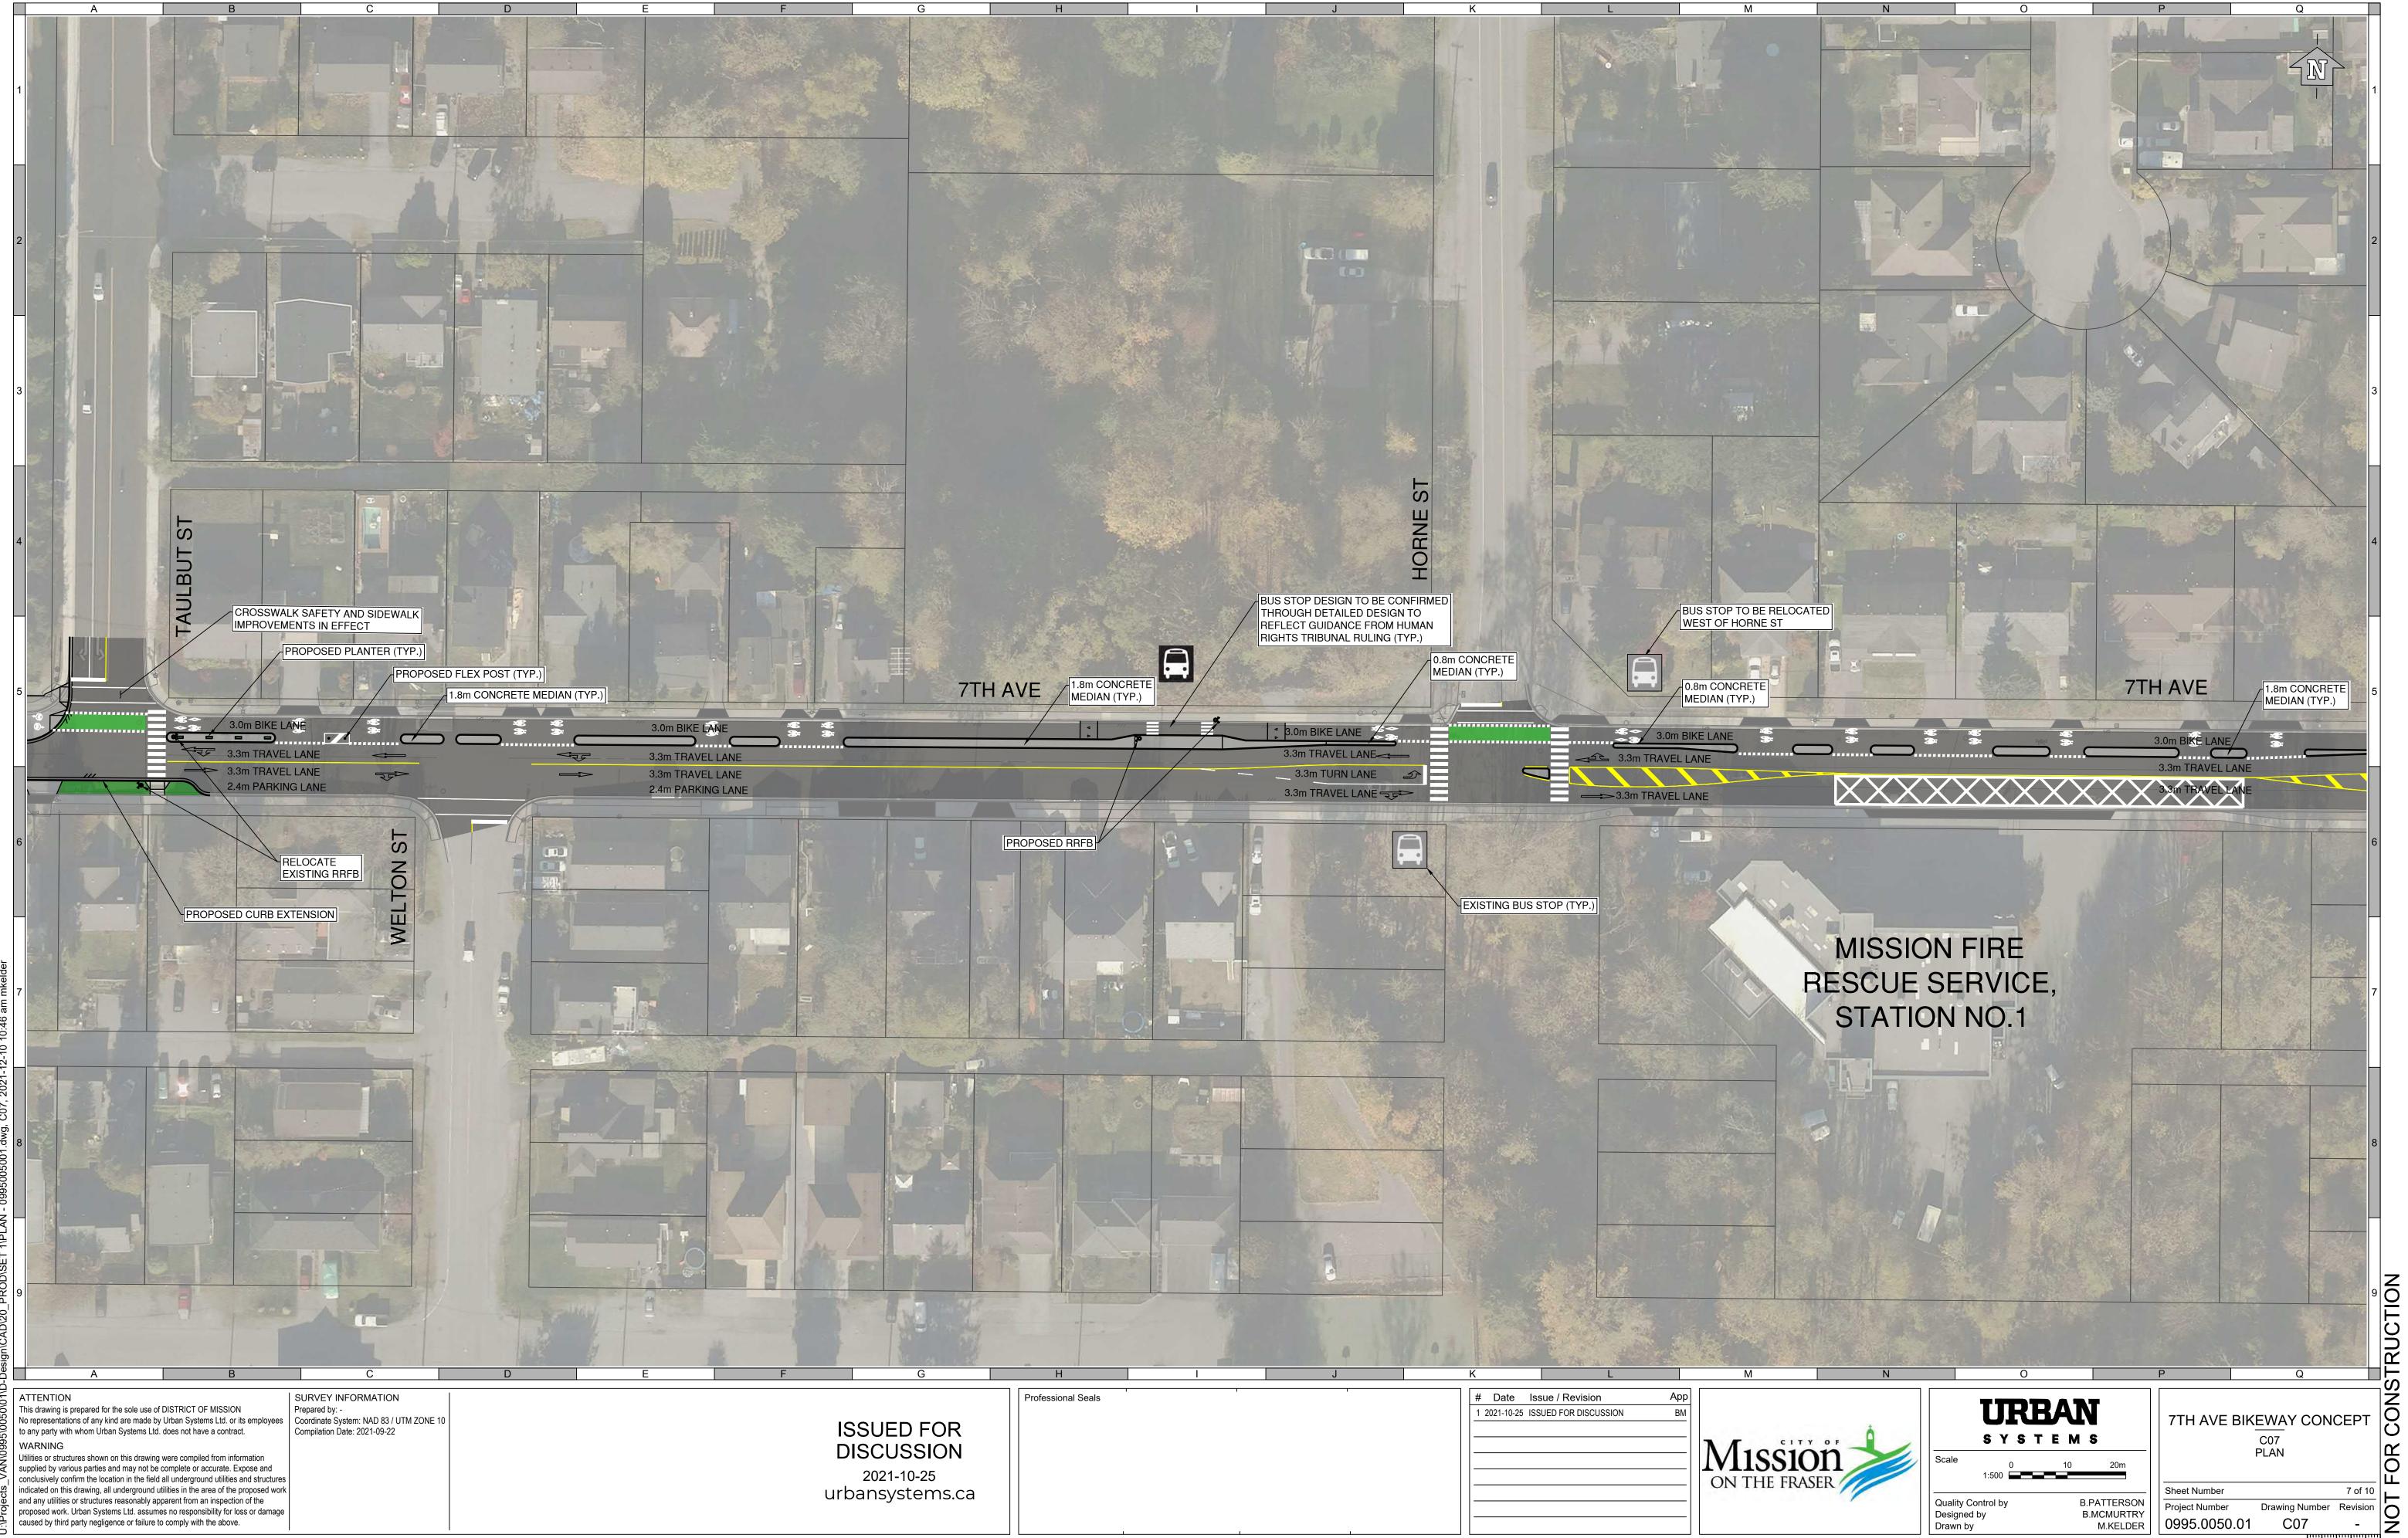

ANSI expand D (34.00 x 22.00 Inches) 25mm









| G                             | H I J K                                  | L                   |                               | М       |
|-------------------------------|------------------------------------------|---------------------|-------------------------------|---------|
|                               |                                          |                     |                               |         |
|                               |                                          |                     |                               |         |
|                               |                                          |                     |                               |         |
|                               |                                          |