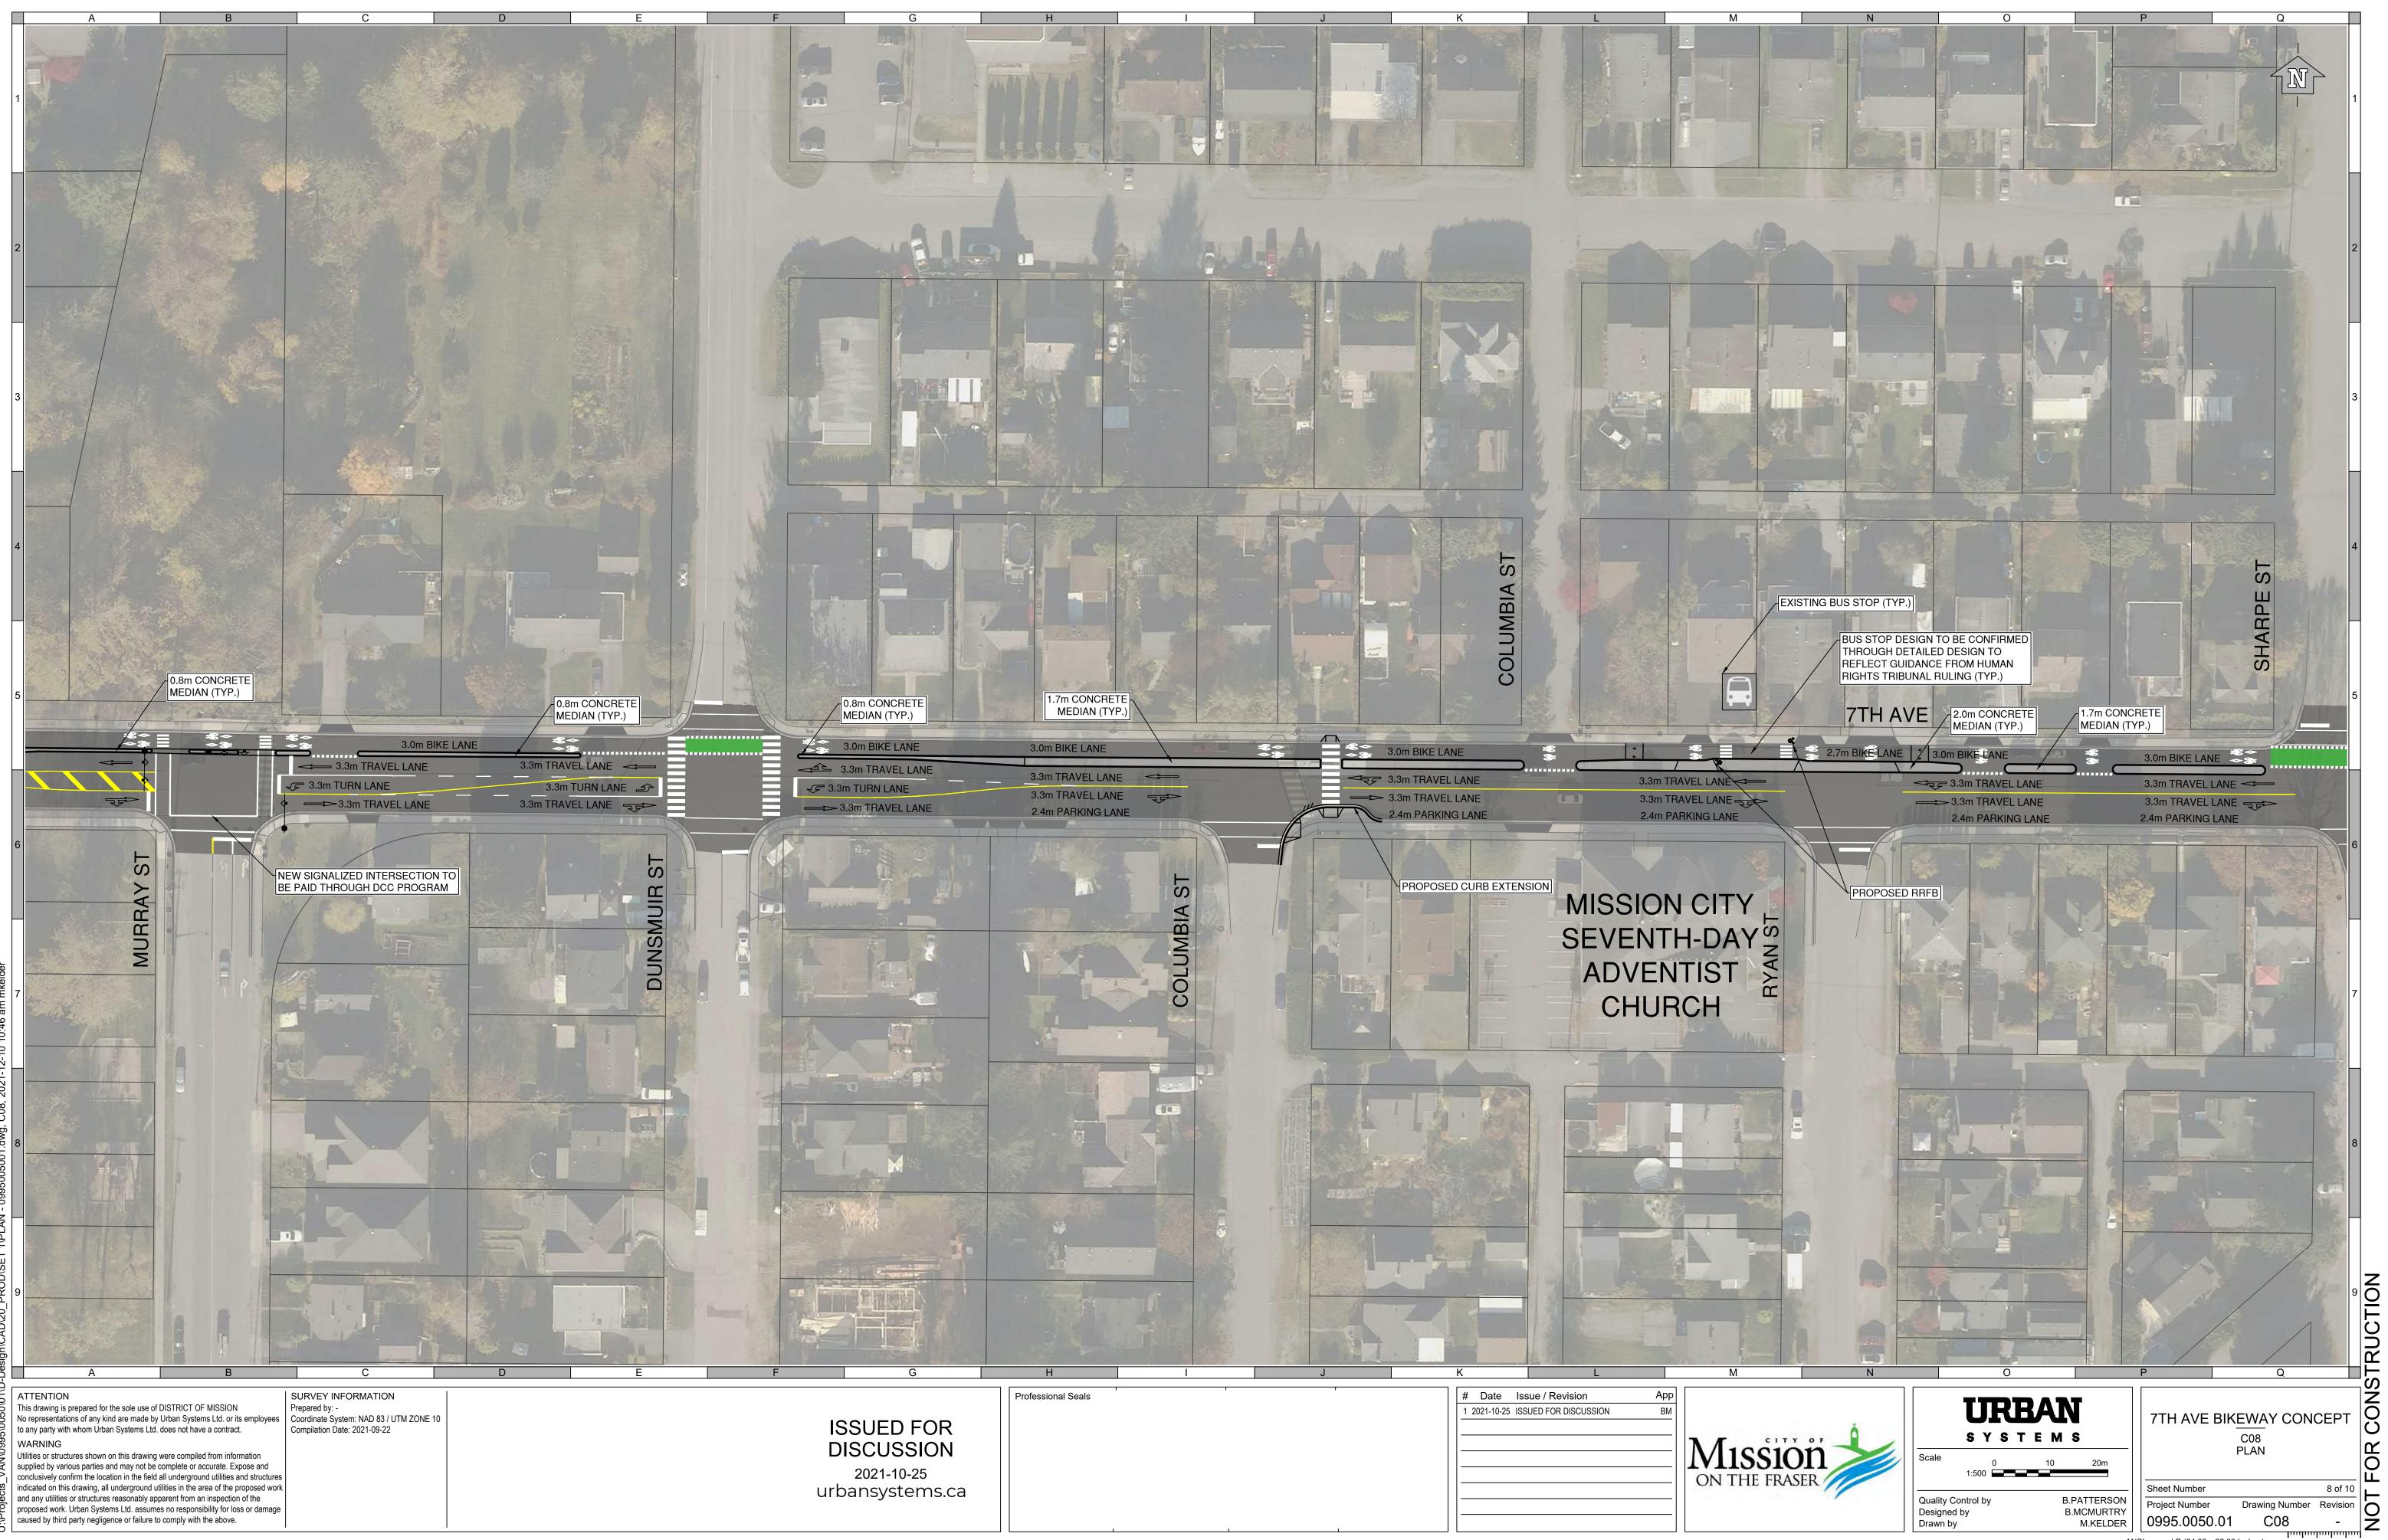

ANSI expand D (34.00 x 22.00 Inches) 25mm









| G                             | H I J K                                  | L                   |                               | М       |
|-------------------------------|------------------------------------------|---------------------|-------------------------------|---------|
|                               |                                          |                     |                               |         |
|                               |                                          |                     |                               |         |
|                               |                                          |                     |                               |         |
|                               |                                          |