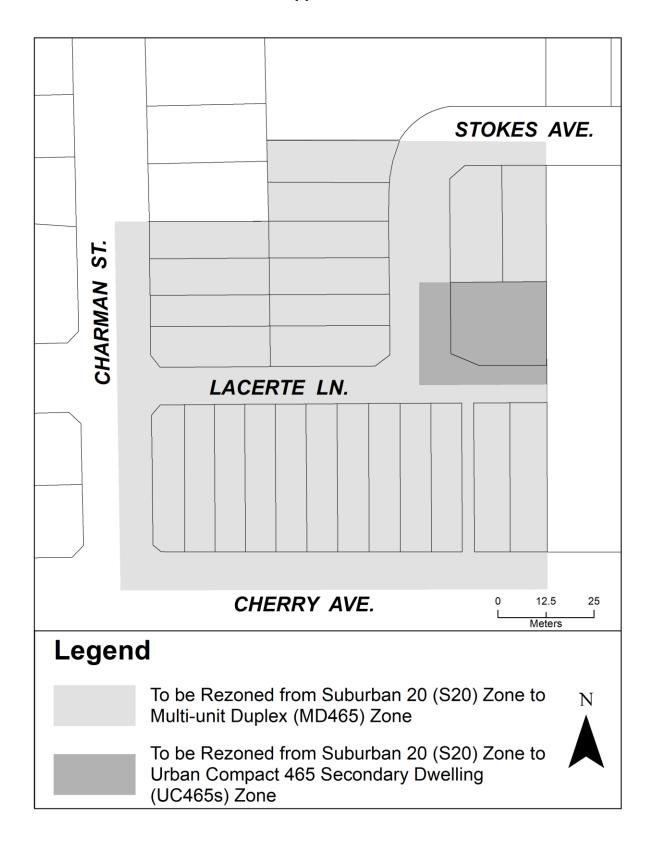

Parcel Identifier: 027-919-510

Lot 9 Section 29 Township 17 New Westminster District Plan

BCP40949

Parcel Identifier: 011-339-934

Lot "A" Section 29 Township 17 New Westminster District Plan 8732

from Suburban 20 (S20) Zone to Multi-unit Duplex 465 (MD465) Zone and Urban Compact 465 Secondary Dwelling (UC465s) Zone, as identified on Appendix A attached to and forming part of this Bylaw; and

## Appendix A